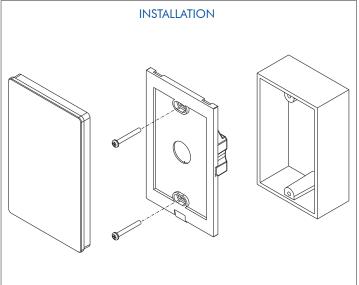

| Туре |
|-------------|------|
| Calalog #   |      |
| Project     | Date |
| Prepared by |      |

# **SPECIFICATIONS**

 Operation Voltage
 110V AC

 Output
 RF Signal

 Dimension
 4.72" x 2.95" x 1.16" (L120mm x W75mm x H29.5mm)

**MODEL** #

LB2833T(AC)

# Features and benefits:

- Touch sensitive
- Glass interface (white & black)
- Compatible with all universal series RF receivers
- Control 2 zones/areas











# RF SINGLE COLOR WALL MOUNTED 2 CHANNEL DIMMER

## **OPERATION**

### 1. Pair with RF receivers:

Click "Learning Key" on RF receiver

Click any key on the remote, led lights flicker twice means well paired

# 2. How to delete the pairing:

Power on the RF receiver, hold the "Learning Key" over 3 seconds until connected led lights flicker twice means well deleted.