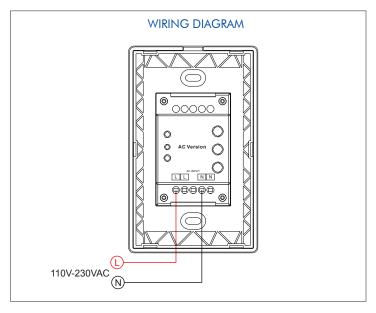

# **SPECIFICATIONS**

 Operation Voltage
 110V AC

 Output
 RF Signal

 Dimension
 4.72" x 2.95" x 1.16" (L120mm x W75mm x H29.5mm)

**MODEL** #

LB2833T(AC)