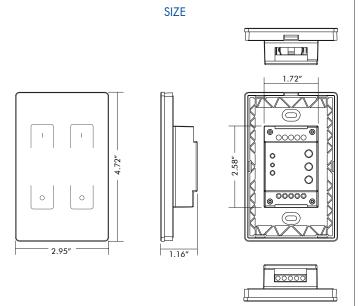

# **SPECIFICATIONS**

 Operation Voltage
 110V AC

 Output
 RF Signal

 Dimension
 4.72" x 2.95" x 1.16" (L120mm x W75mm x H29.5mm)

**MODEL** #

LB2833T(AC)