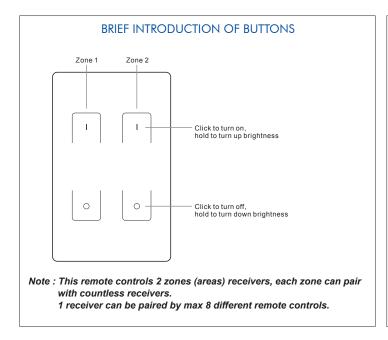

### 1. Pair with RF receivers:

Click "Learning Key" on RF receiver

Click any key on the remote, led lights flicker twice means well paired

# 2. How to delete the pairing:

Power on the RF receiver, hold the "Learning Key" over 3 seconds until connected led lights flicker twice means well deleted.