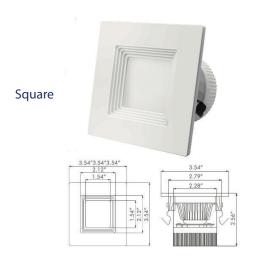

### **ORDERING GUIDE**

| Model   | Shape  | Lumen | CCT   |
|---------|--------|-------|-------|
| LB13154 | Square | 700LM | 4000K |
| LB13151 | Round  | 700LM | 4000K |

#### **SPECIFICATIONS**

| • Wattage                     | 9W        | <ul> <li>Life Time</li> </ul>               | 35000hrs      |
|-------------------------------|-----------|---------------------------------------------|---------------|
| • Input Power                 | 120V      | <ul> <li>Minimum Start Temp.</li> </ul>     | 20°           |
| • Efficacy                    | 70-80LM/W | <ul> <li>Maximum Operating Temp.</li> </ul> | +40°          |
| <ul> <li>Frequency</li> </ul> | 50/60 Hz  | <ul><li>Dimensions</li></ul>                | 3.54" x 2.56" |