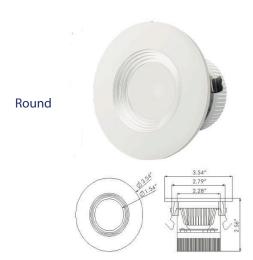

### **ORDERING GUIDE**

| Model   | Shape  | Lumen | CCT   |
|---------|--------|-------|-------|
| LB13154 | Square | 700LM | 4000K |
| LB13151 | Round  | 700LM | 4000K |

#### **SPECIFICATIONS**

| • Wattage                     | 9W        | <ul> <li>Life Time</li> </ul>               | 35000hrs      |
|-------------------------------|-----------|---------------------------------------------|---------------|
| • Input Power                 | 120V      | <ul> <li>Minimum Start Temp.</li> </ul>     | 20°           |
| • Efficacy                    | 70-80LM/W | <ul> <li>Maximum Operating Temp.</li> </ul> | +40°          |
| <ul> <li>Frequency</li> </ul> | 50/60 Hz  | <ul><li>Dimensions</li></ul>                | 3.54" x 2.56" |