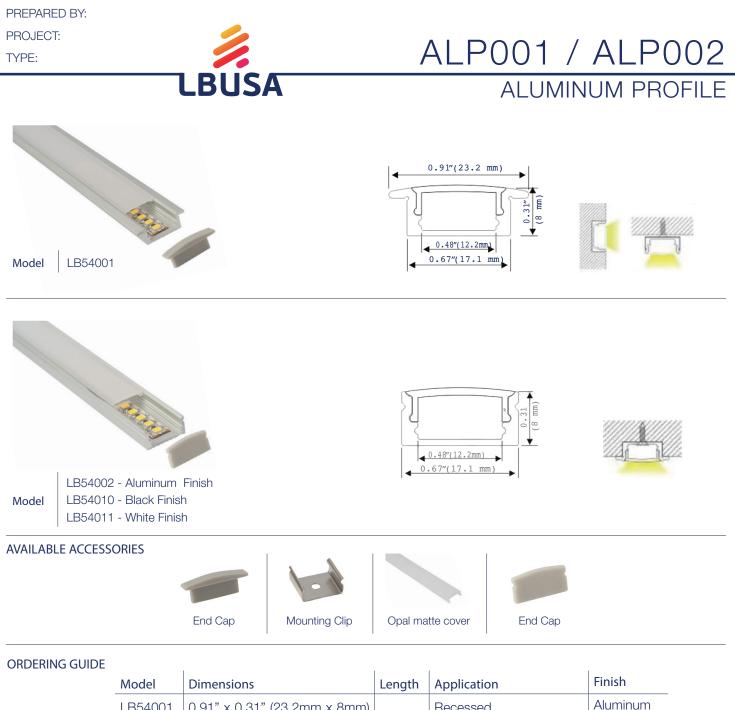

| LB54001 0.91" x 0.31" (23.2mm x 8mm)   LB54002 0.67" x 0.31" (17.1mm x 8mm)   LB54010 0.67" x 0.31" (17.1mm x 8mm)   LB54011 0.67" x 0.31" (17.1mm x 8mm) |
|-----------------------------------------------------------------------------------------------------------------------------------------------------------|

## FEATURES

Anodized silver aluminum extrusion profile for both recessed and surface mount LED lighting projects.

## PERFECT SHIELD FOR LED STRIPS

Aircraft grade aluminum allows for optimal heat dissipation, providing great protection for delicate LED strip lights. Not only do the aluminum channel systems dissipate the heat produced by LEDs, but the end caps protect the extrusion from dust and other undesirable elements. The mounting clips guarantees easy and secure application of the extrusion to any desired surface.