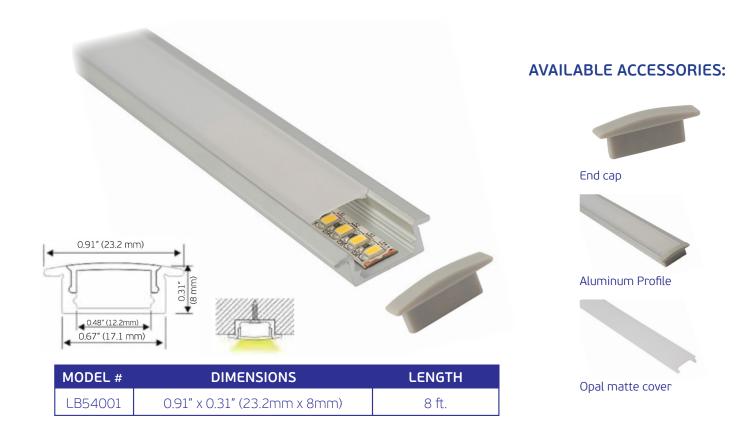

## ALPO01 Recessed

## Aluminum LED Profile

**PRODUCT FEATURES:** U-shape anodized silver aluminum extrusion profile for both recessed and surface mount LED lighting projects.

**PERFECT SHIELD FOR LED STRIPS:** Aircraft grade aluminum, dissipation, providing great protect for delicate LED strip lights. Not only do aluminum channel systems dissipate the heat produced by LEDs, but the end caps protect the extrusion from dust and other undesirable elements. The mounting bracket guarantees easy and secure mounting of the extrusion to a desired surface.

**SPOT-FREE NEON EFFECT:** Different covers (opal matte, semi-clear, diffused and clear) provide a well diffused light that is comparable to neon effect, rending a softer, more uniform light.

**MOUNT:** Excellent system for installing LED strips / ribbons. Acheive under-cabinet and backsplash lighting, accent and back lighting with ease. Light up your kitchen, living room, patio,bedroom, closet, and much more with ease.