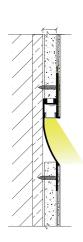

## PERFECT SHIELD FOR LED STRIPS

Aircraft grade aluminum allows for optimal heat dissipation, providing great protection for delicate LED strip lights. Not only do the aluminum channel systems dissipate the heat produced by LEDs, but the end caps protect the extrusion from dust and other undesirable elements. The mounting clips guarantees easy and secure application of the extrusion to any desired surface.

#### SPOT-FREE NEON EFFECT

Different covers (opal matte, semi-clear, diffused and clear) provide a well diffused light that is comparable to neon effect, rendering a softer, more uniform light.