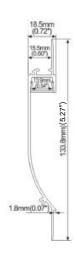

# ORDERING GUIDE

| Model   | Dimensions                       | Length | Application |
|---------|----------------------------------|--------|-------------|
| LB54086 | 0.72" x 5.27" (18.5mm x 133.8mm) | 6 FT.  | Recessed    |
| LB54088 | 0.40" x 3.62" (10.6mm x 92mm)    | 6 FT.  | Recessed    |