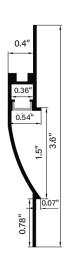

# ORDERING GUIDE

| Model   | Dimensions                       | Length | Application |
|---------|----------------------------------|--------|-------------|
| LB54086 | 0.72" x 5.27" (18.5mm x 133.8mm) | 6 FT.  | Recessed    |
| LB54088 | 0.40" x 3.62" (10.6mm x 92mm)    | 6 FT.  | Recessed    |