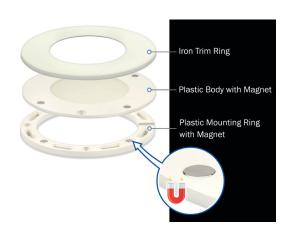

## **FEATURES**

- Multi-faceted fixture interior engineered to maximize LED module performance
- LED module designed to deliver maxium light levels to work surface without fixture glare
- Opaque white acrylic lens finish provides maximum optical comfort and effective light distribution
- Highly efficient 3000K leds provide Warm White light (80+ CRI)
- Exchangeable bezel
- Flicker free driver
- For indoor only