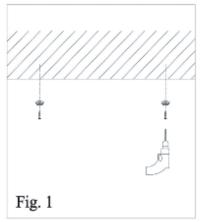

## INSTALLATION FOR HANGING

 Fix the cooper nut into the ceiling by screw

2. Lock the stainless wire into the cooper nut

Turn off the power, make the wire connection to the quick connector