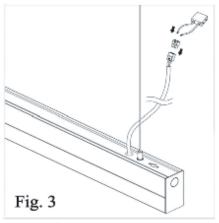

## INSTALLATION FOR HANGING

 Fix the cooper nut into the ceiling by screw

2. Lock the stainless wire into the cooper nut

Turn off the power, make the wire connection to the quick connector