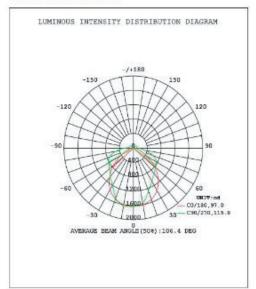

<ul> <li>SMD LED Chips Brand</li> </ul> | MASON     |
| • PF                         | >0.90    | <ul><li>Dimension</li></ul>             | 4FT/8FT   |
| Driver Efficiency            | >87%     |                                         |           |

## **ORDERING GUIDE**

| Model   | Wattage | Lumens  | Dimensions            |
|---------|---------|---------|-----------------------|
| LB81250 | 50W     | 5500LM  | 47.5" x 6.69" x 1.77" |
| LB81251 | 100W    | 11050LM | 95.6" x 6.69" x 1.77" |

# **WARNINGS:**

- 1. The installation and maintenance must be completed by lisensed electricians or professionals
- 2. Cut off the power before installation and maintenance
- 3. Working temperature: -4°F-104° F, storage temperature: -22°F-140°F.











# LINEAR SERIES

#### LIGHT DISTRIBUTION





## INSTALLATION FOR HANGING



 Fix the cooper nut into the ceiling by screw



2. Lock the stainless wire into the cooper nut



Turn off the power, make the wire connection to the quick connector