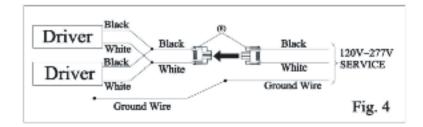

## INSTALLATION FOR HANGING

 Fix the cooper nut into the ceiling by screw

2. Lock the stainless wire into the cooper nut

Turn off the power, make the wire connection to the quick connector