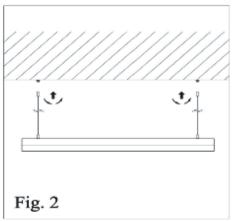

## INSTALLATION FOR HANGING

 Fix the cooper nut into the ceiling by screw

2. Lock the stainless wire into the cooper nut

Turn off the power, make the wire connection to the quick connector