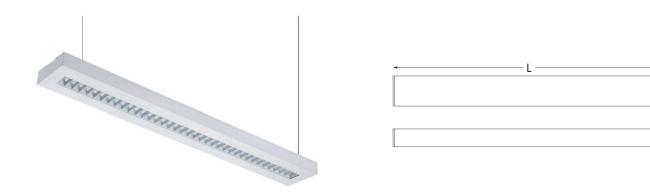

# LINEAR PENDANT GRILLE LIGHT

# LINEAR SERIES

## **ORDERING GUIDE**

| Model   | Wattage | Lumens  | Dimensions            |
|---------|---------|---------|-----------------------|
| LB81250 | 50W     | 5500LM  | 47.5" x 6.69" x 1.77" |
| LB81251 | 100W    | 11050LM | 95.6" x 6.69" x 1.77" |