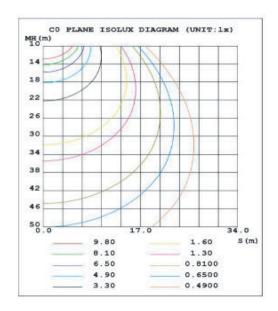

ul> <li>SMD LED Chips Brand</li> </ul> | MASON     |
| • PF                         | >0.90    | <ul><li>Dimension</li></ul>             | 4FT/8FT   |
| Driver Efficiency            | >87%     |                                         |           |

## **ORDERING GUIDE**

| Model   | Wattage | Lumens  | Dimensions            |
|---------|---------|---------|-----------------------|
| LB81250 | 50W     | 5500LM  | 47.5" x 6.69" x 1.77" |
| LB81251 | 100W    | 11050LM | 95.6" x 6.69" x 1.77" |

# **WARNINGS:**

- 1. The installation and maintenance must be completed by lisensed electricians or professionals
- 2. Cut off the power before installation and maintenance
- 3. Working temperature: -4°F-104° F, storage temperature: -22°F-140°F.











# LINEAR SERIES

#### LIGHT DISTRIBUTION





## INSTALLATION FOR HANGING



 Fix the cooper nut into the ceiling by screw



2. Lock the stainless wire into the cooper nut



Turn off the power, make the wire connection to the quick connector