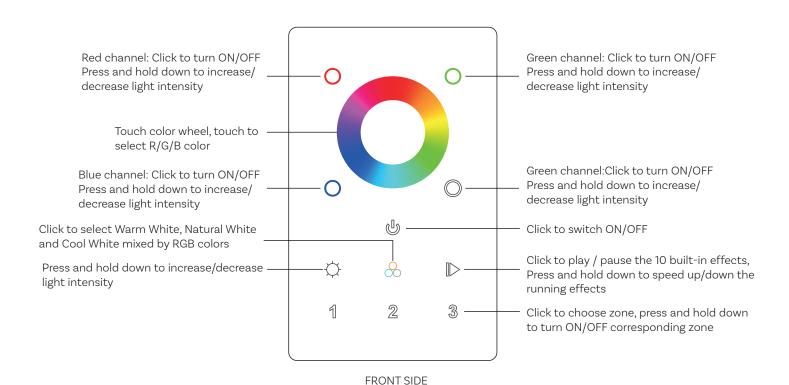

- Touch sensitive
- · Glass interface(white & black)
- Standard DMX512 Signal output
- · Can Send RF signal, control the RF receiver
- Radio frequency: 916.5MHz
- Control RGBW color
- · Control 3 zones independently
- · Waterproof grade: IP20