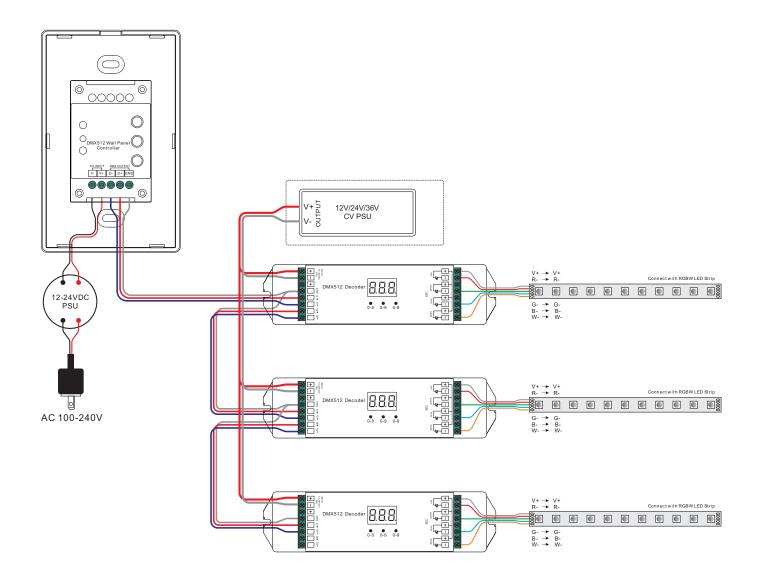

#### **WIRE DIAGRAM**

#### **Set DMX Address**

This DMX master controller controls 4 zones of DMX decoders by setting DMX decoders' address as follows:

DMX decoders with address 001 will be controlled by zone 1,

DMX decoders with address 005 will be controlled by zone 2,

DMX decoders with address 009 will be controlled by zone 3,

## PAIR WITH RF RECEIVER (METHOD 1)

**Step 1:** Do wiring the RF receiver according to wiring diagram (please refer to the instruction of RF receiver that you would like to pair with)