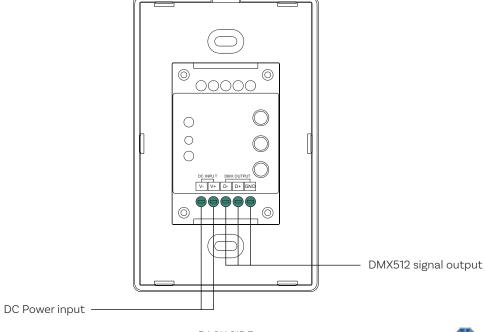

#### **INSTRUCTION**













## **PRODUCT DATA**

| Output                | DMX512 + RF signal |
|-----------------------|--------------------|
| Power Supply          | 12-24VDC           |
| Power consumption     | <20 mA             |
| Operating Temperature | 0 - 40°C           |
| Relative humidity     | 8% - 80%           |
| Dimensions            | 2.9" x 4.7" x 1.1" |

- Touch sensitive
- · Glass interface(white & black)
- Standard DMX512 Signal output
- · Can Send RF signal, control the RF receiver
- Radio frequency: 916.5MHz
- Control RGBW color
- · Control 3 zones independently
- · Waterproof grade: IP20

## Safety & Warning

- DO NOT install with power applied to device
- DO NOT expos the device to moisture





#### **WIRE DIAGRAM**



#### **Set DMX Address**

This DMX master controller control