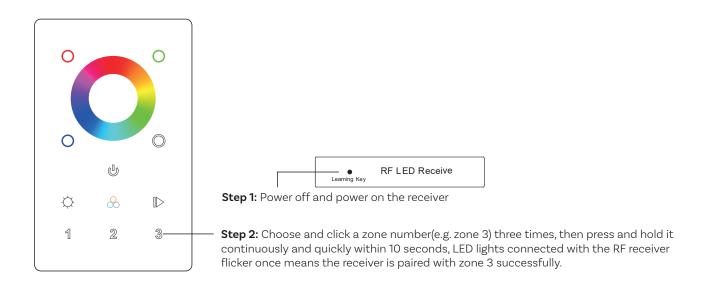

RF receiver
- Radio frequency: 916.5MHz
- Control RGBW color
- · Control 3 zones independently
- · Waterproof grade: IP20

## Safety & Warning

- DO NOT install with power applied to device
- DO NOT expos the device to moisture





#### **WIRE DIAGRAM**



#### **Set DMX Address**

This DMX master controller controls 4 zones of DMX decoders by setting DMX decoders' address as follows:

DMX decoders with address 001 will be controlled by zone 1,

DMX decoders with address 005 will be controlled by zone 2,

DMX decoders with address 009 will be controlled by zone 3,



## PAIR WITH RF RECEIVER (METHOD 1)

**Step 1:** Do wiring the RF receiver according to wiring diagram (please refer to the instruction of RF receiver that you would like to pair with)



## PAIR WITH RF RECEIVER (METHOD 2)