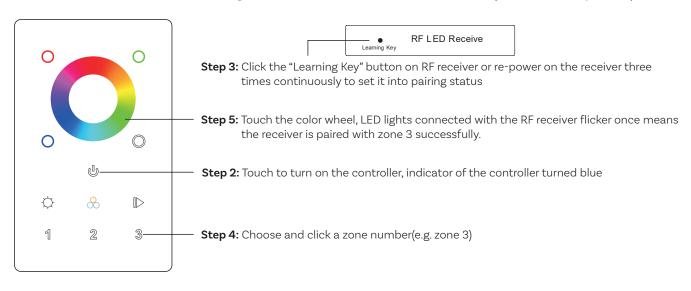

## PAIR WITH RF RECEIVER (METHOD 1)

**Step 1:** Do wiring the RF receiver according to wiring diagram (please refer to the instruction of RF receiver that you would like to pair with)