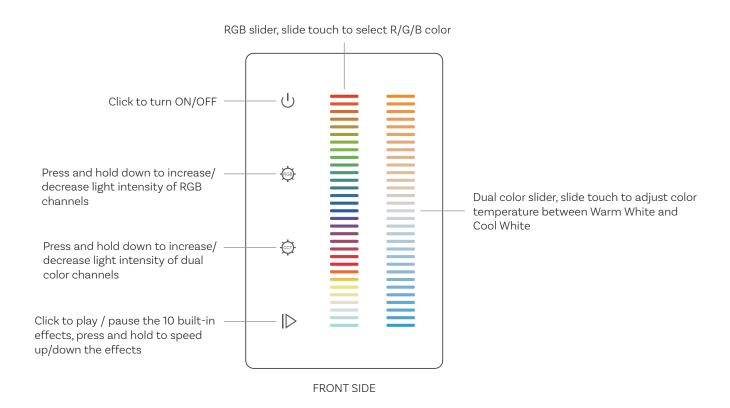

- Touch sensitive
- Glass interface(white & black)
- Standard DMX512 Signal output
- Control RGB+CCT color
- Control 1 zone
- Waterproof grade: IP20