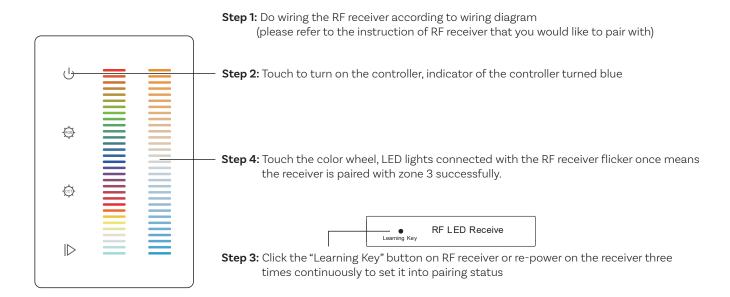

-----|--------------------|
| Power Supply          | 12-24VDC           |
| Power consumption     | <20 mA             |
| Operating Temperature | 0 - 40°C           |
| Relative humidity     | 8% - 80%           |
| Dimensions            | 2.9" x 4.7" x 1.1" |

- Touch sensitive
- Glass interface(white & black)
- Standard DMX512 Signal output
- Control RGB+CCT color
- Control 1 zone
- Waterproof grade: IP20

### Safety & Warning

- DO NOT install with power applied to device
- DO NOT expos the device to moisture





#### **WIRE DIAGRAM**



#### **Set DMX Address**

This DMX master controller can control many DMX decoders, please set all decoders' address as 001. Note: one DMX decoder has 5 channels, so it occupies 5 DMX addresses 001, 002, 003, 004, 005.



#### PAIR WITH RF RECEIVER