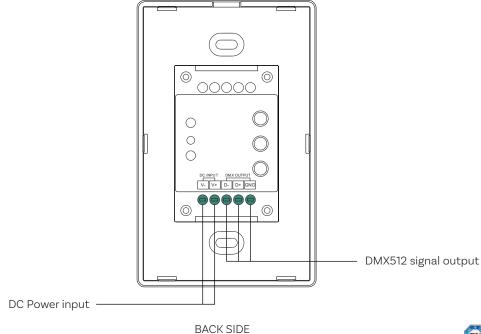

### **PRODUCT DATA**

| Output                | DMX512 + RF signal |
|-----------------------|--------------------|
| Power Supply          | 12-24VDC           |
| Power consumption     | <20 mA             |
| Operating Temperature | 0 - 40°C           |
| Relative humidity     | 8% - 80%           |
| Dimensions            | 2.9" x 4.7" x 1.1" |

#### **WIRE DIAGRAM**