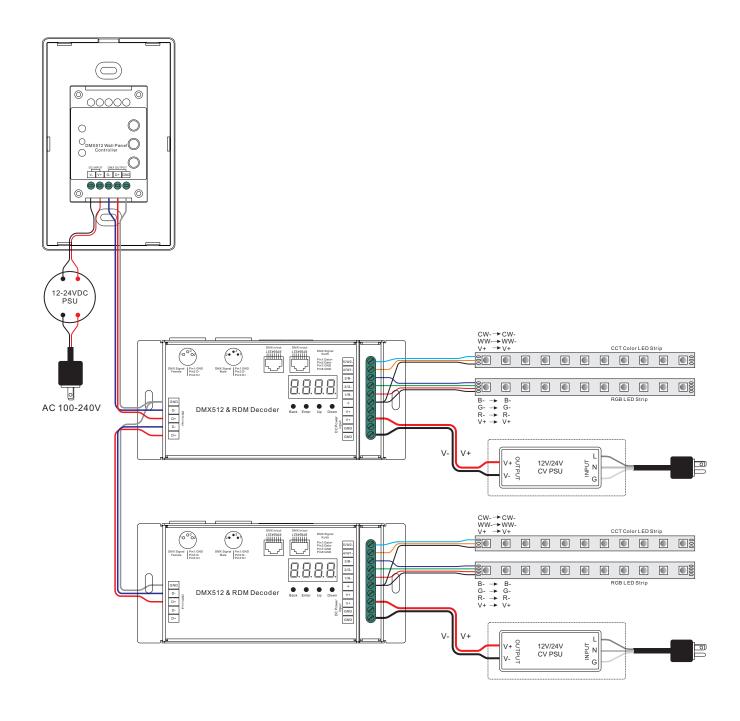

#### **WIRE DIAGRAM**

#### **Set DMX Address**

This DMX master controller can control many DMX decoders, please set all decoders' address as 001. Note: one DMX decoder has 5 channels, so it occupies 5 DMX addresses 001, 002, 003, 004, 005.