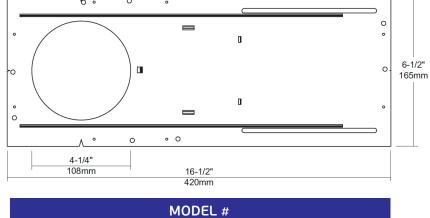

### Optional New Construction Plate for the 4in Slim Downlight:

#### PRODUCT FEATURES: General

Constructed of galvanized steel, this 4.25" round opening pre-mounting plate is used to mount our 4 inch SLIM DOWNLIGHTS.

### Mounting

The plate includes mounting holes and tracks to satisfy any type of installation. Alignment notches on plate to help aligning multiple plates.

**MODEL #** LB15150

1421 Locust Avenue - Brooklyn, NY 11230 www.lightblueusa.com 718-475-2515