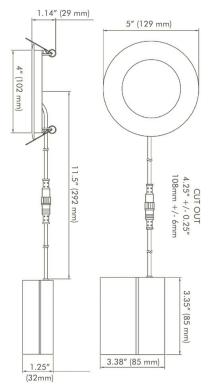

## 4" DOWNLIGHT SLIM PANEL ROUND

| SPECIFICATIONS:         |            |
|-------------------------|------------|
| Wattage                 | 12W        |
| Recessed Downlight Size | 4"         |
| Lumen Output            | 850 lm     |
| Input power             | 120V       |
| Efficacy                | >72 lm/W   |
| Freequency              | 50/60 Hz   |
| Dimming                 | Triac      |
| Beam Angle              | 110 Degree |
| Life Time               | 50000 hrs  |
|                         |            |