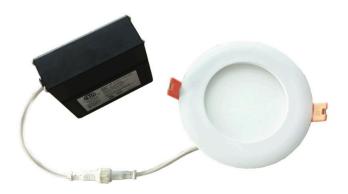

## 4" DOWNLIGHT SLIM PANEL ROUND

| SPECIFICATIONS:         |            |
|-------------------------|------------|
| Wattage                 | 12W        |
| Recessed Downlight Size | 4"         |
| Lumen Output            | 850 lm     |
| Input power             | 120V       |
| Efficacy                | >72 lm/W   |
| Freequency              | 50/60 Hz   |
| Dimming                 | Triac      |
| Beam Angle              | 110 Degree |
| Life Time               | 50000 hrs  |
|                         |            |