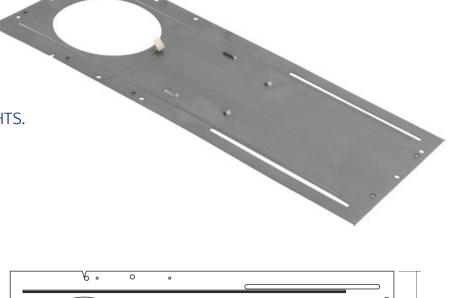

### Optional New Construction Plate for the 4in Slim Downlight:

#### PRODUCT FEATURES: General

Constructed of galvanized steel, this 4.25" round opening pre-mounting plate is used to mount our 4 inch SLIM DOWNLIGHTS.

### Mounting

The plate includes mounting holes and tracks to satisfy any type of installation. Alignment notches on plate to help aligning multiple plates.

**MODEL #** LB15150

1421 Locust Avenue - Brooklyn, NY 11230 www.lightblueusa.com 718-475-2515