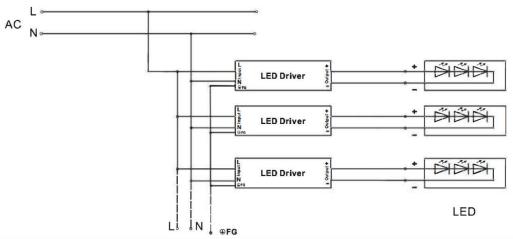

#### **CONNECTING DIAGRAM:**

186 Van Dyke Street - Brooklyn, NY 11231 www.lightblueusa.com 718-475-2515

Input: 18AWG Black and White to be connected to AC L and N.

Green wire go ground.

**Output:** RI6AWG, Red to LED Positive side(+), Black to LED Negative side(-).

186 Van Dyke Street - Brooklyn, NY 11231 www.lightblueusa.com 718-475-2515