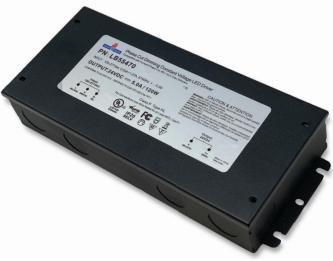

## **120W DIMMABLE LED DRIVER**

| SPECIFICATIONS: |                         |
|-----------------|-------------------------|
| Wattage         | 120W                    |
| Input Voltage   | AC 100-277V             |
| PF              | >0.97                   |
| Efficiency      | >87%                    |
| Dimming Range   | 0~100%                  |
| Weight          | 2.9 lb (1.3Kg)          |
| Dimensions      | 8.66" x 3.66" x 1.81"   |
|                 | (220mm x 93mm x 1.61mm) |

| MODEL # | DC Voltage | Current | Full Load Efficiency |
|---------|------------|---------|----------------------|
| LB55483 | 12V        | 10 A    | >82%                 |
| LB55470 | 24V        | 5 A     | >83%                 |

#### **PRODUCT FEATURES:**

- Output constant voltage type
- UL, cUL listed, Class P, Type HL
- Built-in PFC Function
- Protection: short circuit/ over voltage/ over heat
- Suitable for indoor or outdoor installations
- Cooling by free air convection
- Suitable for led lighting and moving sign applications
- Compliance to worldwide safety regulations for lighting