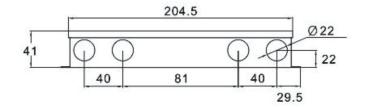

## **120W DIMMABLE LED DRIVER**

| SPECIFICATIONS: |                         |
|-----------------|-------------------------|
| Wattage         | 120W                    |
| Input Voltage   | AC 100-277V             |
| PF              | >0.97                   |
| Efficiency      | >87%                    |
| Dimming Range   | 0~100%                  |
| Weight          | 2.9 lb (1.3Kg)          |
| Dimensions      | 8.66" x 3.66" x 1.81"   |
|                 | (220mm x 93mm x 1.61mm) |