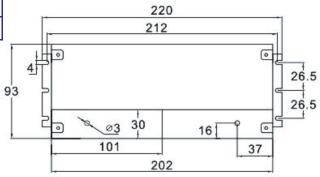

## **120W DIMMABLE LED DRIVER**

| SPECIFICATIONS: |                         |
|-----------------|-------------------------|
| Wattage         | 120W                    |
| Input Voltage   | AC 100-277V             |
| PF              | >0.97                   |
| Efficiency      | >87%                    |
| Dimming Range   | 0~100%                  |
| Weight          | 2.9 lb (1.3Kg)          |
| Dimensions      | 8.66" x 3.66" x 1.81"   |
|                 | (220mm x 93mm x 1.61mm) |