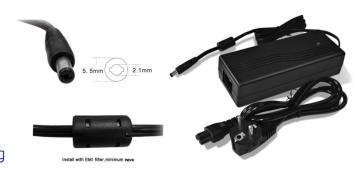

## **PRODUCT FEATURES:**

- 120 VAC input
- 12 VDC or 24 VDC output version available
- 1-15P wall plug
- 5.5mm/ 2.1mm barrel connector output
- The driver is both NEC Class 2 cpmpliant and ETL CE VI/ DOE Listed
- These power supplies are an excellent solution for powering low voltage LED lights such as strips and light bars.