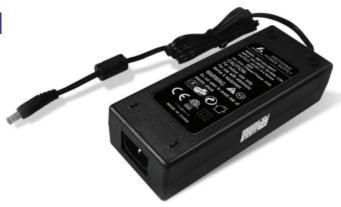

## POWER ADAPTER

## 96W PLUG-IN ELECTRONIC LED STRIP LIGHT POWER ADAPTER

## Model #LB55338

| SPECIFICATIONS:     |                         |
|---------------------|-------------------------|
| Wattage             | 96 Watts                |
| Voltage (VDC)       | 24 Volt                 |
| Ambient Temperature | -20°C - 80°C            |
| Dimesions           | 6" x 2.36" x 1.38"      |
|                     | (152.5mm x 60mm x 35mm) |

## **PRODUCT FEATURES:**

- 120 VAC input
- 12 VDC or 24 VDC output version available
- 1-15P wall plug
- 5.5mm/ 2.1mm barrel connector output
- The driver is both NEC Class 2 cpmpliant and ETL CE VI/ DOE Listed
- These power supplies are an excellent solution for powering low voltage LED lights such as strips and light bars.