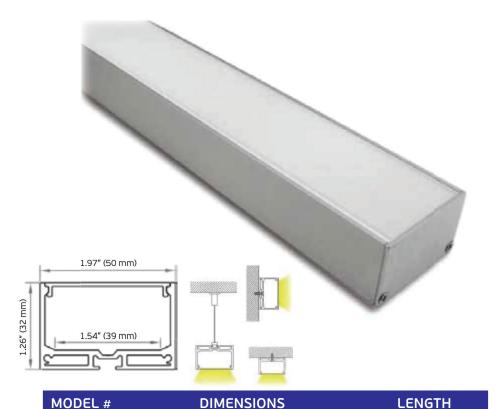

## ALP046 Surface Mount Hanging

## Aluminum LED Profile

## **AVAILABLE ACCESSORIES:**

| LB54046 | 1.97" x 1.26" (50mm x 32mm) | 9.8 ft. |
|---------|-----------------------------|---------|
|         |                             |         |

**PRODUCT FEATURES:** U-shape anodized silver aluminum extrusion profile for both recessed and surface mount LED lighting projects.