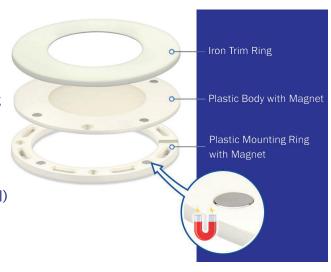

## **PRODUCT FEATURES:**

- Multi-faceted fixture interior engineered to maximize LED module performance.
- •LED module designed to deliver maximum light levels to work surface without fixture glare.
- Opaque white acrylic lens finish provides maximum optical comfort and effective light distribution.
- Highly efficient 3000K leds provide Warm White light (80+ CRI)
- Exchangeable bezel
- Flicker free driver
- For indoor use only