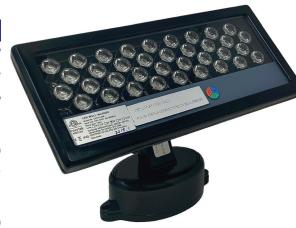

## **LED WALL WASHER RGB**

| SPECIFICATIONS:   |                            |
|-------------------|----------------------------|
| Wattage           | 36W                        |
| Input Voltage     | 100V~240V                  |
| Led Quantity      | 36 pcs Power LED / 1W      |
| Color             | R-12, G-12, B-12           |
| Power Consumption | 40W (Max)                  |
| Lens              | 10° 20° 45°                |
| Main Body         | Die-cast Aluminum          |
| Weight            | 9.48 lb (4.3kg)            |
| Dimensions        | L 13" x W 5.9" x H 8.3"    |
|                   | (L330mm x W150mm x H210mm) |

| MODEL # | LB75101 |
|---------|---------|
|---------|---------|