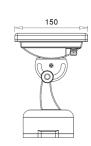

## **LED WALL WASHER RGB**

| SPECIFICATIONS:   |                            |
|-------------------|----------------------------|
| Wattage           | 36W                        |
| Input Voltage     | 100V~240V                  |
| Led Quantity      | 36 pcs Power LED / 1W      |
| Color             | R-12, G-12, B-12           |
| Power Consumption | 40W (Max)                  |
| Lens              | 10° 20° 45°                |
| Main Body         | Die-cast Aluminum          |
| Weight            | 9.48 lb (4.3kg)            |
| Dimensions        | L 13" x W 5.9" x H 8.3"    |
|                   | (L330mm x W150mm x H210mm) |