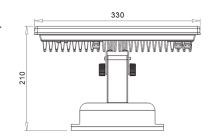

## **LED WALL WASHER RGB**

| SPECIFICATIONS:   |                            |
|-------------------|----------------------------|
| Wattage           | 36W                        |
| Input Voltage     | 100V~240V                  |
| Led Quantity      | 36 pcs Power LED / 1W      |
| Color             | R-12, G-12, B-12           |
| Power Consumption | 40W (Max)                  |
| Lens              | 10° 20° 45°                |
| Main Body         | Die-cast Aluminum          |
| Weight            | 9.48 lb (4.3kg)            |
| Dimensions        | L 13" x W 5.9" x H 8.3"    |
|                   | (L330mm x W150mm x H210mm) |