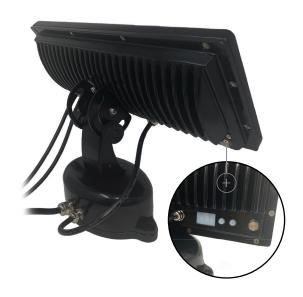

## **PRODUCT FEATURES:**

- LWW-1C series is one of the best selling and classic model in the past years, and now we're proud to introduce our latest version, 1C model.
- With this latest version we can upgrade the production capacity and arrange the delivery more quickly, offer some professional customers more flexible replacement operation on the power supply in the bottom base once failure.
- Besides, the new base will be more rigid, stronger and easier for installation.