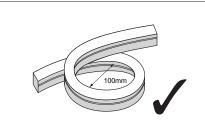

#### **Bending Direction**

#### Correct Bending Way

Face to the light surface fold the strip, the minimum bending diameter is 100mm.

Light surface upwards, the strip is bendable to right or left naturally, the minimum bending diameter is 100mm.