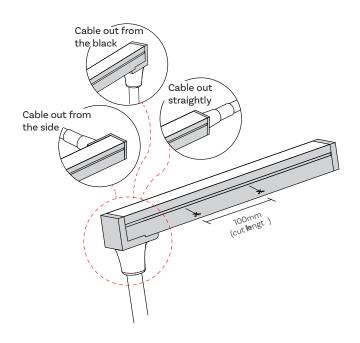

# **DIMENSION AND OUTLET DIRECTION**

LED STRIP LIGHT 3W/FT

PROJECT:

PREPARED BY:

DATE:

TYPE: