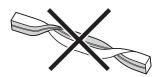

#### Incorrect Bending Way

Face to the side surface (as the picture shows) . Do not bend sideward to damage the strip .

Face to the side surface (as the picture shows). Do not bend upward to damage the strip.

(as the picture shows) please do not twist the strip, or it will be damaged.