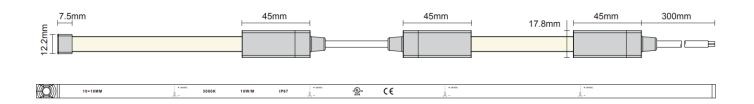

# **DIMENSION AND OUTLET DIRECTION**

LED STRIP LIGHT 3W/FT

PROJECT:

PREPARED BY:

DATE:

TYPE:

# **ORDER GUIDE**

| Model   | Length (ft) | Wattage | ССТ | Lumens/FT | IP Rating |
|---------|-------------|---------|-----|-----------|-----------|
| LB53515 | 16.4FT      | 3W/FT   | RGB | 120LM     | IP67      |