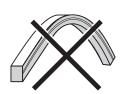

#### **Bending Direction**

#### Incorrect Bending Way

Face to the side surface (as the picture shows) . Do not bend sideward to damage the strip .

Face to the side surface (as the picture shows). Do not bend upward to damage the strip.