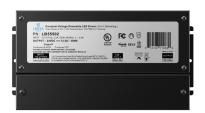

Model LB55502
Wattage 300W
Dimensions 10" x 4.3" x 1.7"
Temperature IP20
Dimming Triac/MLV/ELV

PREPARED BY:

DATE:

TYPE:

Model LB55460
Wattage 30W
Dimensions 12" x 2.4" x 1.4"
Temperature IP67
Dimming Triac/MLV/ELV

ModelLB55462Wattage60WDimensions12" x 2.4" x 1.4"TemperatureIP67DimmingTriac/MLV/ELV

Model LB55464
Wattage 96W
Dimensions 12" x 2.4" x 1.4"
Temperature IP67
Dimming Triac/MLV/ELV

LED STRIP LIGHT 3W/FT

PROJECT: