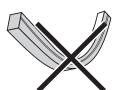

#### Incorrect Bending Way

Face to the side surface (as the picture shows) . Do not bend sideward to damage the strip .

Face to the side surface (as the picture shows). Do not bend upward to damage the strip.

(as the picture shows) please do not twist the strip, or it will be damaged.