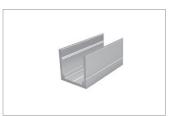

### **CONNECTIG ACCESSORIES**

LB53537 - Clear End Cap

LB53536 - Coupling

LB53540 - End Straight

LB53541 - End side left

LB53542 - End side right

LB53543 - End bottom

LB53539 - Aluminum Buckle

12Â 12.5Â 25mm

Screw 15â 3.5mm

| LengthS | Buckle | crew |
|---------|--------|------|
| 1000mm  | 4pcs   | 4pcs |

LB53538 - Aluminum Profile

|                  | LengthS | crew  |
|------------------|---------|-------|
| Aluminum profile | 2440mm  | 10pcs |