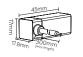

# **DIMENSION AND OUTLET DIRECTION**

LED STRIP LIGHT 3W/FT

PROJECT:

PREPARED BY:

DATE:

TYPE:

### **DIMENSIONS**

| <ul> <li>Length per Roll</li> </ul> | 16.4FT |
|-------------------------------------|--------|
|                                     |        |

• Height x Width 0.39" x 0.39"