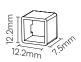

### **DIMENSIONS**

| <ul> <li>Length per Roll</li> </ul> | 16.4FT |
|-------------------------------------|--------|
|                                     |        |

• Height x Width 0.39" x 0.39"