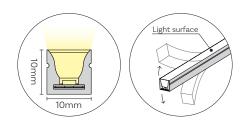

### **DIMENSIONS**

| <ul> <li>Length per Roll</li> </ul> | 16.4FT |
|-------------------------------------|--------|
|                                     |        |

• Height x Width 0.39" x 0.39"

#### Light Profile