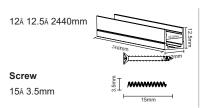

12Â 12.5Â 25mm

Screw 15â 3.5mm

| LengthS | Buckle | crew |
|---------|--------|------|
| 1000mm  | 4pcs   | 4pcs |

LB53538 - Aluminum Profile

|                  | LengthS | crew  |
|------------------|---------|-------|
| Aluminum profile | 2440mm  | 10pcs |