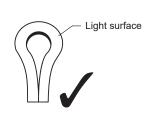

#### **Bending Direction**

#### Correct Bending Way

Face to the light surface fold the strip, the minimum bending diameter is 100mm.

Light surface upwards, the strip is bendable to right or left naturally, the minimum bending diameter is 100mm.