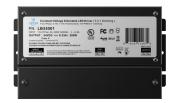

### **COMPATIBLE DIRVER**

Pr. Lasson have freeze to the property of the

Model LB55500
Wattage 120W
Dimensions 7.4" x 3.7" x 1.7"
Temperature IP67
Dimming Triac/MLV/ELV

ModelLB55501Wattage200WDimensions9.4" x 4" x 1.7"TemperatureIP20DimmingTriac/MLV/ELV

Model LB55502
Wattage 300W
Dimensions 10" x 4.3" x 1.7"
Temperature IP20
Dimming Triac/MLV/ELV

PREPARED BY:

DATE:

TYPE:

Model LB55460
Wattage 30W
Dimensions 12" x 2.4" x 1.4"
Temperature IP67
Dimming Triac/MLV/ELV