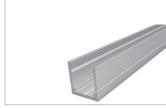

### **CONNECTIG ACCESSORIES**

LB53537 - Clear End Cap

LB53536 - Coupling

LB53540 - End Straight

LB53541 - End side left

LB53542 - End side right

LB53543 - End bottom

LB53539 - Aluminum Buckle

12Â 12.5Â 25mm

Screw 15â 3.5mm

| LengthS | Buckle | crew |
|---------|--------|------|
| 1000mm  | 4pcs   | 4pcs |

LB53538 - Aluminum Profile

|                  | LengthS | crew  |
|------------------|---------|-------|
| Aluminum profile | 2440mm  | 10pcs |