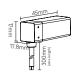

# **DIMENSION AND OUTLET DIRECTION**

LED STRIP LIGHT 3W/FT

PROJECT:

PREPARED BY:

DATE:

TYPE:

### **DIMENSIONS**

| <ul> <li>Length per Roll</li> </ul> | 16.4FT |
|-------------------------------------|--------|
|                                     |        |

• Height x Width 0.39" x 0.39"