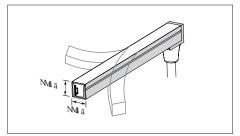

#### Incorrect Bending Way

Face to the side surface (as the picture shows) . Do not bend sideward to damage the strip .

Face to the side surface (as the picture shows). Do not bend upward to damage the strip.

(as the picture shows) please do not twist the strip, or it will be damaged.