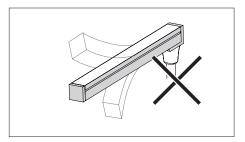

#### **Bending Direction**

#### Incorrect Bending Way

Face to the side surface (as the picture shows) . Do not bend sideward to damage the strip .

Face to the side surface (as the picture shows). Do not bend upward to damage the strip.

(as the picture shows) please do not twist the strip, or it will be damaged.