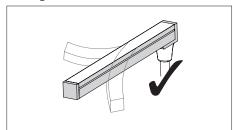

#### Correct Bending Way

Face to the light surface fold the strip, the minimum bending diameter is 100mm.

Light surface upwards, the strip is bendable to right or left naturally, the minimum bending diameter is 100mm.