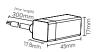

# **DIMENSION AND OUTLET DIRECTION**

LED STRIP LIGHT 3W/FT

PROJECT:

PREPARED BY:

DATE:

TYPE:

### **DIMENSIONS**

| <ul> <li>Length per Roll</li> </ul> | 16.4FT |
|-------------------------------------|--------|
|                                     |        |

• Height x Width 0.39" x 0.39"