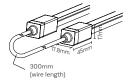

# **DIMENSION AND OUTLET DIRECTION**

LED STRIP LIGHT 3W/FT

PROJECT:

PREPARED BY:

DATE:

TYPE: