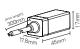

### **COMPATIBLE DIRVER**

Pr. Lasson have freeze to the property of the

Model LB55500
Wattage 120W
Dimensions 7.4" x 3.7" x 1.7"
Temperature IP67
Dimming Triac/MLV/ELV

ModelLB55501Wattage200WDimensions9.4" x 4" x 1.7"TemperatureIP20DimmingTriac/MLV/ELV