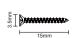

12Â 12.5Â 25mm

Screw 15â 3.5mm

| LengthS | Buckle | crew |
|---------|--------|------|
| 1000mm  | 4pcs   | 4pcs |

LB53538 - Aluminum Profile

|                  | LengthS | crew  |
|------------------|---------|-------|
| Aluminum profile | 2440mm  | 10pcs |