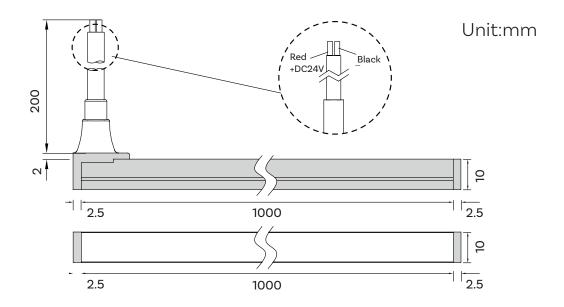

# **DIMENSION AND OUTLET DIRECTION**

LED STRIP LIGHT 3W/FT

PROJECT:

PREPARED BY:

DATE:

TYPE: