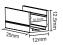

### **CONNECTIG ACCESSORIES**

LB53537 - Clear End Cap

LB53536 - Coupling

LB53540 - End Straight

LB53541 - End side left

LB53542 - End side right

LB53543 - End bottom

LB53539 - Aluminum Buckle

12Â 12.5Â 25mm

Screw 15â 3.5mm

| LengthS | Buckle | crew |
|---------|--------|------|
| 1000mm  | 4pcs   | 4pcs |

LB53538 - Aluminum Profile

|                  | LengthS | crew  |
|------------------|---------|-------|
| Aluminum profile | 2440mm  | 10pcs |