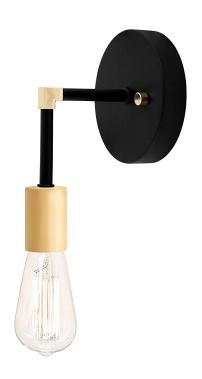

## WALL SCONCE

## L SHAPE WALL SCONCE

| SPECIFICATIONS: |                      |
|-----------------|----------------------|
| Socket          |                      |
| Voltage         | 120V                 |
| Environment     | Damp Location        |
| Dimensions      | 5-1/8" x 5" x 8-1/4" |

| MODEL #     | FINISH         |
|-------------|----------------|
| LB72240     | Black          |
| LB72240- GD | Black and Gold |

## **PRODUCT FEATURES:**

- Made from durable aluminum, it is built to last and offers a clean, polished look.
- Wall Mounted
- Compatible with dimmable bulbs
- ETL certified.
- Compatible With E-26 Light Bulbs
- Incandescent and halogen bulbs may also be used as well (60W Max).
- Light bulb not included.