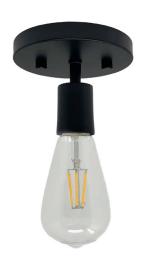

## **SEMI-FLUSH WALL SCONCE**

| SPECIFICATIONS: |                 |
|-----------------|-----------------|
| Socket          | E26             |
| Voltage         | 120V            |
| Environment     | Damp Location   |
| Dimensions      | 5-1/8" x 4-1/4" |

| MODEL #    | FINISH         |
|------------|----------------|
| LB72255    | Black          |
| LB72255-GD | Black and Gold |

## **PRODUCT FEATURES:**

- Made from durable aluminum, it is built to last and offers a clean, polished look.
- Wall Mounted
- Compatible with dimmable bulbs
- ETL certified.
- Compatible With E-26 Light Bulb
- Incandescent and halogen bulbs may also be used as well (60W Max).
- Light bulb not included.