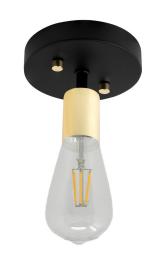

## **SEMI-FLUSH WALL SCONCE**

| SPECIFICATIONS: |                 |
|-----------------|-----------------|
| Socket          | E26             |
| Voltage         | 120V            |
| Environment     | Damp Location   |
| Dimensions      | 5-1/8" x 4-1/4" |

| MODEL #    | FINISH         |
|------------|----------------|
| LB72255    | Black          |
| LB72255-GD | Black and Gold |

## **PRODUCT FEATURES:**

- Made from durable aluminum, it is built to last and offers a clean, polished look.
- Wall Mounted
- Compatible with dimmable bulbs
- ETL certified.
- Compatible With E-26 Light Bulb
- Incandescent and halogen bulbs may also be used as well (60W Max).
- Light bulb not included.