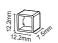

LB53529 | Max 16.4 ft | 3W/ft   | 2700K      | 308lm/ft | 101lm/W  | 600 mA/ft       |
| LB53530 |             |         | 3000K      | 320lm/ft | 105lm/W  |                 |
| LB53531 |             |         | 3500K      | 326lm/ft | 107lm/W  |                 |
| LB53532 |             |         | 4000K      | 335lm/ft | 110lm/W  |                 |

#### \*CONTACT FOR STOCK CONFIGURATIONS

- Compatible with Electronic Driver only
- Full roll or custom cut options
- · Custom length cuts are sealed and secured at our facility
- All cuts must be made directly on line indication
- Any cuts made in field must be properly sealed in order to be IP67 rated





# NEON SIDE VIEW

## STRIP LIGHTS

## Dimension and Outlet Direction





## Connecting Accessories (IP65)

LB53537 - Clear End Cap





LB53549 - Coupling





LB53545 - End-straight





LB53546 - End-side left





LB53547 - End-side right





LB53548 - End-bottom







## NEON SIDE VIEW

## STRIP LIGHTS

### Installation Accessories

#### Aluminum Buckle

12×12.5×25mm

Screw 15×3.5mm

Screw 15×3.5mm





| Screw | Buc | Length |  |
|-------|-----|--------|--|
| 4pcs  | 4p  | 1000mm |  |
|       | 4p  | 1000mm |  |





## Aluminum profile

12×12.5×2440mm



| 2.5mm |                  | Length |
|-------|------------------|--------|
|       | Aluminum profile | 2440mm |
|       |                  |        |





## Neon LED Strip instruction and caution

## Light Profile



#### **Bending Direction**



Screw

10pcs



Correct Bending Way



Face to the light surface fold the strip, the minimum bending diameter is 10