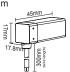

#### Aluminum Buckle

12×12.5×25mm

Screw 15×3.5mm

Screw 15×3.5mm

| Screw | Buc | Length |  |
|-------|-----|--------|--|
| 4pcs  | 4p  | 1000mm |  |
|       | 4p  | 1000mm |  |

## Aluminum profile

12×12.5×2440mm

| 2.5mm |                  | Length |
|-------|------------------|--------|
|       | Aluminum profile | 2440mm |
|       |                  |        |