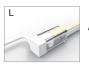

## Connecting Accessories (IP65)

LB53537 - Clear End Cap

LB53549 - Coupling

LB53545 - End-straight

LB53546 - End-side left

LB53547 - End-side right

LB53548 - End-bottom