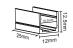

|             |         | 4000K      | 335lm/ft | 110lm/W  |                 |

#### \*CONTACT FOR STOCK CONFIGURATIONS

- Compatible with Electronic Driver only
- Full roll or custom cut options
- · Custom length cuts are sealed and secured at our facility
- All cuts must be made directly on line indication
- Any cuts made in field must be properly sealed in order to be IP67 rated





# NEON SIDE VIEW

## STRIP LIGHTS

## Dimension and Outlet Direction





## Connecting Accessories (IP65)

LB53537 - Clear End Cap





LB53549 - Coupling





LB53545 - End-straight





LB53546 - End-side left





LB53547 - End-side right





LB53548 - End-bottom







## NEON SIDE VIEW

## STRIP LIGHTS

### Installation Accessories

#### Aluminum Buckle

12×12.5×25mm

Screw 15×3.5mm

Screw 15×3.5mm





| Screw | Buc | Length |  |
|-------|-----|--------|--|
| 4pcs  | 4p  | 1000mm |  |
|       | 4p  | 1000mm |  |





## Aluminum profile

12×12.5×2440mm



| 2.5mm |                  | Length |
|-------|------------------|--------|
|       | Aluminum profile | 2440mm |
|       |                  |        |





## Neon LED Strip instruction and caution

## Light Profile



#### **Bending Direction**



Screw

10pcs



Correct Bending Way



Face to the light surface fold the strip, the minimum bending diameter is 100mm.



Light surface upwards, the strip is bendable to right or left naturally, the minimum bending diameter is 100mm.

#### Incorrect Bending Way



Face to the side surface (as the picture shows).

Do not bend sideward to damage the strip.



Face to the side surface (as