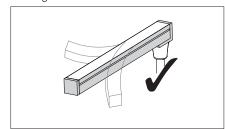

#### **Bending Direction**

Screw

10pcs

Correct Bending Way

Face to the light surface fold the strip, the minimum bending diameter is 100mm.

Light surface upwards, the strip is bendable to right or left naturally, the minimum bending diameter is 100mm.