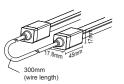

#### Aluminum Buckle

12×12.5×25mm

Screw 15×3.5mm

Screw 15×3.5mm

| Screw | Buc | Length |  |
|-------|-----|--------|--|
| 4pcs  | 4p  | 1000mm |  |
|       | 4p  | 1000mm |  |

## Aluminum profile

12×12.5×2440mm

| 2.5mm |                  | Length |
|-------|------------------|--------|
|       | Aluminum profile | 2440mm |
|       |                  |        |