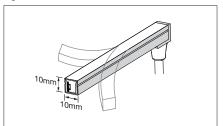

#### **Bending Direction**

Screw

10pcs

Correct Bending Way

Face to the light surface fold the strip, the minimum bending diameter is 100mm.

Light surface upwards, the strip is bendable to right or left naturally, the minimum bending diameter is 100mm.

#### Incorrect Bending Way

Face to the side surface (as the picture shows).

Do not bend sideward to damage the strip.

Face to the side surface (as the picture shows).

Do not bend upward to damage the strip.

(as the picture shows) please do not twist the strip, or it will be damaged.