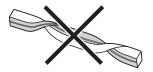

4pcs  | 4p  | 1000mm |  |
|       | 4p  | 1000mm |  |





## Aluminum profile

12×12.5×2440mm



| 2.5mm |                  | Length |
|-------|------------------|--------|
|       | Aluminum profile | 2440mm |
|       |                  |        |





## Neon LED Strip instruction and caution

## Light Profile



#### **Bending Direction**



Screw

10pcs



Correct Bending Way



Face to the light surface fold the strip, the minimum bending diameter is 100mm.



Light surface upwards, the strip is bendable to right or left naturally, the minimum bending diameter is 100mm.

#### Incorrect Bending Way



Face to the side surface (as the picture shows).

Do not bend sideward to damage the strip.



Face to the side surface (as the picture shows).

Do not bend upward to damage the strip.



(as the picture shows) please do not twist the strip, or it will be damaged.