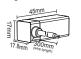

|         | 3000K      | 320lm/ft | 105lm/W  |                 |
| LB53531 |             |         | 3500K      | 326lm/ft | 107lm/W  |                 |
| LB53532 |             |         | 4000K      | 335lm/ft | 110lm/W  |                 |

#### \*CONTACT FOR STOCK CONFIGURATIONS

- Compatible with Electronic Driver only
- Full roll or custom cut options
- · Custom length cuts are sealed and secured at our facility
- All cuts must be made directly on line indication
- Any cuts made in field must be properly sealed in order to be IP67 rated





# NEON SIDE VIEW

## STRIP LIGHTS

## Dimension and Outlet Direction





## Connecting Accessories (IP65)

LB53537 - Clear End Cap





LB53549 - Coupling





LB53545 - End-straight





LB53546 - End-side left





LB53547 - End-side right





LB53548 - End-bottom







## NEON SIDE VIEW

## STRIP LIGHTS

### Installation Accessories

#### Aluminum Buckle

12×12.5×25mm

Screw 15×3.5mm

Screw 15×3.5mm





| Screw | Buc | Length |  |
|-------|-----|--------|--|
| 4pcs  | 4p  | 1000mm |  |
|       | 4p  | 1000mm |  |





## Aluminum profile

12×12.5×2440mm



| 2.5mm |                  | Length |
|-------|------------------|--------|
|       | Aluminum profile | 2440mm |
|       |                  |        |





## Neon LED Strip instruction and caution

## Light Profile



#### **Bending Direction**



Screw

10pcs



Correct Bending Way



Face to the light surface fold the strip, the minimum bending diameter is 100mm.



Light surface upwards, the strip is bendable to right or left naturally, the minimum bending diameter i