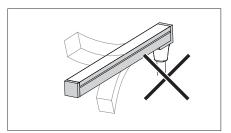

#### Incorrect Bending Way

Face to the side surface (as the picture shows).

Do not bend sideward to damage the strip.

Face to the side surface (as the picture shows).

Do not bend upward to damage the strip.