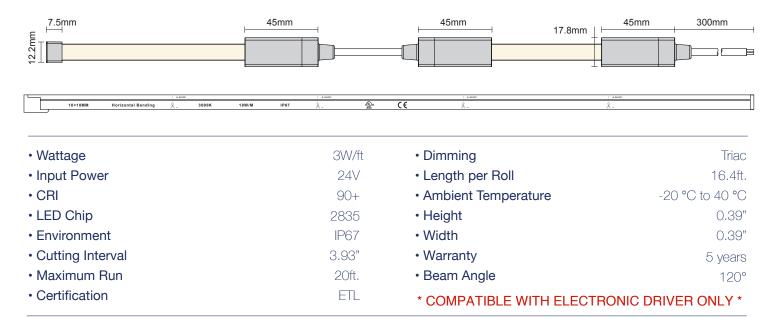

### **ORDERING GUIDE**

| Model   | Length (ft) | Wattage | Color Temp | Lumens   | Efficacy | Forward Current |
|---------|-------------|---------|------------|----------|----------|-----------------|
| LB53529 | Max 16.4 ft | 3W/ft   | 2700K      | 308lm/ft | 101lm/W  | 600 mA/ft       |
| LB53530 |             |         | 3000K      | 320lm/ft | 105lm/W  |                 |
| LB53531 |             |         | 3500K      | 326lm/ft | 107lm/W  |                 |
| LB53532 |             |         | 4000K      | 335lm/ft | 110lm/W  |                 |

#### \*CONTACT FOR STOCK CONFIGURATIONS

- Compatible with Electronic Driver only
- Full roll or custom cut options
- · Custom length cuts are sealed and secured at our facility
- All cuts must be made directly on line indication
- Any cuts made in field must be properly sealed in order to be IP67 rated