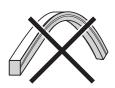

#### Incorrect Bending Way

Face to the side surface (as the picture shows).

Do not bend sideward to damage the strip.

Face to the side surface (as the picture shows).

Do not bend upward to damage the strip.