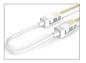

## Connecting Accessories (IP65)

LB53537 - Clear End Cap

LB53549 - Coupling

LB53545 - End-straight

LB53546 - End-side left

LB53547 - End-side right

LB53548 - End-bottom