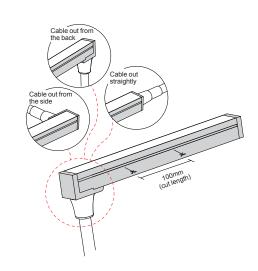

------|------------|----------|----------|-----------------|
| LB53529 | Max 16.4 ft | 3W/ft   | 2700K      | 308lm/ft | 101lm/W  | 600 mA/ft       |
| LB53530 |             |         | 3000K      | 320lm/ft | 105lm/W  |                 |
| LB53531 |             |         | 3500K      | 326lm/ft | 107lm/W  |                 |
| LB53532 |             |         | 4000K      | 335lm/ft | 110lm/W  |                 |

#### \*CONTACT FOR STOCK CONFIGURATIONS

- Compatible with Electronic Driver only
- Full roll or custom cut options
- · Custom length cuts are sealed and secured at our facility
- All cuts must be made directly on line indication
- Any cuts made in field must be properly sealed in order to be IP67 rated





# NEON SIDE VIEW

## STRIP LIGHTS

## Dimension and Outlet Direction





## Connecting Accessories (IP65)

LB53537 - Clear End Cap





LB53549 - Coupling





LB53545 - End-straight





LB53546 - End-side left





LB53547 - End-side right





LB53548 - End-bottom







## NEON SIDE VIEW

## STRIP LIGHTS

### Installation Accessories

#### Aluminum Buckle

12×12.5×25mm

Screw 15×3.5mm

Screw 15×3.5mm





| Screw | Buc | Length |  |
|-------|-----|--------|--|
| 4pcs  | 4p  | 1000mm |  |
|       | 4p  | 1000mm |  |





## Aluminum profile

12×12.5×2440mm



| 2.5mm |                  | Length |
|-------|------------------|--------|
|       | Aluminum profile | 2440mm |
|       |                  |        |





## Neon LED Strip instruction and caution

## Light Profile



#### **Bending Direction**



Screw

10pcs



Correct Bending Way



Face to the l