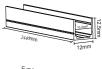

## Dimension and Outlet Direction

## Aluminum profile

12×12.5×2440mm

| 2.5mm |                  | Length |
|-------|------------------|--------|
|       | Aluminum profile | 2440mm |
|       |                  |        |