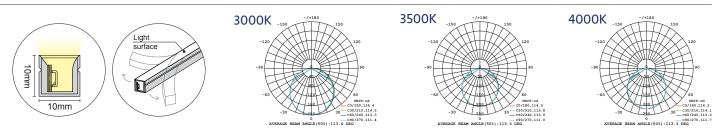

Temp | Lumens   | Efficacy | Forward Current |
|---------|-------------|---------|------------|----------|----------|-----------------|
| LB53529 | Max 16.4 ft | 3W/ft   | 2700K      | 308lm/ft | 101lm/W  | 600 mA/ft       |
| LB53530 |             |         | 3000K      | 320lm/ft | 105lm/W  |                 |
| LB53531 |             |         | 3500K      | 326lm/ft | 107lm/W  |                 |
| LB53532 |             |         | 4000K      | 335lm/ft | 110lm/W  |                 |

#### \*CONTACT FOR STOCK CONFIGURATIONS

- Compatible with Electronic Driver only
- Full roll or custom cut options
- · Custom length cuts are sealed and secured at our facility
- All cuts must be made directly on line indication
- Any cuts made in field must be properly sealed in order to be IP67 rated





# NEON SIDE VIEW

## STRIP LIGHTS

## Dimension and Outlet Direction





## Connecting Accessories (IP65)

LB53537 - Clear End Cap





LB53549 - Coupling





LB53545 - End-straight





LB53546 - End-side left





LB53547 - End-side right





LB53548 - End-bottom







## NEON SIDE VIEW

## STRIP LIGHTS

### Installation Accessories

#### Aluminum Buckle

12×12.5×25mm

Screw 15×3.5mm

Screw 15×3.5mm





| Screw | Buc | Length |  |
|-------|-----|--------|--|
| 4pcs  | 4p  | 1000mm |  |
|       | 4p  | 1000mm |  |





## Aluminum profile

12×12.5×2440mm



| 2.5mm |                  | Length |
|-------|------------------|--------|
|       | Aluminum profile | 2440mm |
|       |                  |        |





## Neon LED Strip instruction and caution

## Light Profile



#### *