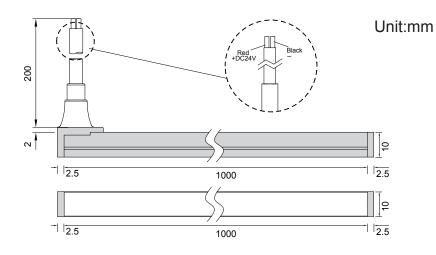

--------|------------|----------|----------|-----------------|
| LB53529 | Max 16.4 ft | 3W/ft   | 2700K      | 308lm/ft | 101lm/W  | 600 mA/ft       |
| LB53530 |             |         | 3000K      | 320lm/ft | 105lm/W  |                 |
| LB53531 |             |         | 3500K      | 326lm/ft | 107lm/W  |                 |
| LB53532 |             |         | 4000K      | 335lm/ft | 110lm/W  |                 |

#### \*CONTACT FOR STOCK CONFIGURATIONS

- Compatible with Electronic Driver only
- Full roll or custom cut options
- · Custom length cuts are sealed and secured at our facility
- All cuts must be made directly on line indication
- Any cuts made in field must be properly sealed in order to be IP67 rated





# NEON SIDE VIEW

## STRIP LIGHTS

## Dimension and Outlet Direction





## Connecting Accessories (IP65)

LB53537 - Clear End Cap





LB53549 - Coupling





LB53545 - End-straight





LB53546 - End-side left





LB53547 - End-side right





LB53548 - End-bottom







## NEON SIDE VIEW

## STRIP LIGHTS

### Installation Accessories

#### Aluminum Buckle

12×12.5×25mm

Screw 15×3.5mm

Screw 15×3.5mm





| Screw | Buc | Length |  |
|-------|-----|--------|--|
| 4pcs  | 4p  | 1000mm |  |
|       | 4p  | 1000mm |  |





## Aluminum profile

12×12.5×2440mm



| 2.5mm |                  | Length |
|-------|------------------|--------|
|       | Aluminum profile | 2440mm |
|       |                  |        |





## Neon LED Strip instruction and caution

## Light Profile



#### **Bending Direction**



Screw

10pcs



Correct Bending Way



Face to the