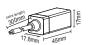

/ft | 101lm/W  | 600 mA/ft       |
| LB53530 |             |         | 3000K      | 320lm/ft | 105lm/W  |                 |
| LB53531 |             |         | 3500K      | 326lm/ft | 107lm/W  |                 |
| LB53532 |             |         | 4000K      | 335lm/ft | 110lm/W  |                 |

#### \*CONTACT FOR STOCK CONFIGURATIONS

- Compatible with Electronic Driver only
- Full roll or custom cut options
- · Custom length cuts are sealed and secured at our facility
- All cuts must be made directly on line indication
- Any cuts made in field must be properly sealed in order to be IP67 rated





# NEON SIDE VIEW

## STRIP LIGHTS

## Dimension and Outlet Direction





## Connecting Accessories (IP65)

LB53537 - Clear End Cap





LB53549 - Coupling





LB53545 - End-straight





LB53546 - End-side left





LB53547 - End-side right





LB53548 - End-bottom







## NEON SIDE VIEW

## STRIP LIGHTS

### Installation Accessories

#### Aluminum Buckle

12×12.5×25mm

Screw 15×3.5mm

Screw 15×3.5mm





| Screw | Buc | Length |  |
|-------|-----|--------|--|
| 4pcs  | 4p  | 1000mm |  |
|       | 4p  | 1000mm |  |





## Aluminum profile

12×12.5×2440mm



| 2.5mm |                  | Length |
|-------|------------------|--------|
|       | Aluminum profile | 2440mm |
|       |                  |        |





## Neon LED Strip instruction and caution

## Light Profile



#### **Bending Direction**



Screw

10pcs



Correct Bending Way



Face to the light surface fold the strip, the minimum bending diameter is 100mm.



Light surface upwards, the strip is bendable