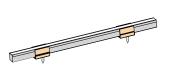

#### Aluminum Buckle

12×12.5×25mm

Screw 15×3.5mm

Screw 15×3.5mm

| Screw | Buc | Length |  |
|-------|-----|--------|--|
| 4pcs  | 4p  | 1000mm |  |
|       | 4p  | 1000mm |  |