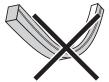

#### Incorrect Bending Way

Face to the side surface (as the picture shows).

Do not bend sideward to damage the strip.

Face to the side surface (as the picture shows).

Do not bend upward to damage the strip.