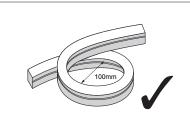

#### **Bending Direction**

Screw

10pcs

Correct Bending Way

Face to the light surface fold the strip, the minimum bending diameter is 100mm.

Light surface upwards, the strip is bendable to right or left naturally, the minimum bending diameter is 100mm.