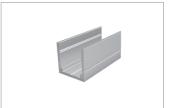

## Aluminum profile

12×12.5×2440mm

| 2.5mm |                  | Length |
|-------|------------------|--------|
|       | Aluminum profile | 2440mm |
|       |                  |        |