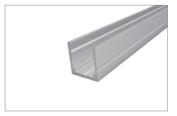

#### Aluminum Buckle

12×12.5×25mm

Screw 15×3.5mm

Screw 15×3.5mm

| Screw | Buc | Length |  |
|-------|-----|--------|--|
| 4pcs  | 4p  | 1000mm |  |
|       | 4p  | 1000mm |  |