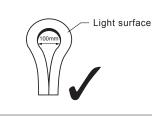

#### **Bending Direction**

Screw

10pcs

Correct Bending Way

Face to the light surface fold the strip, the minimum bending diameter is 100mm.

Light surface upwards, the strip is bendable to right or left naturally, the minimum bending diameter is 100mm.