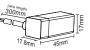

|
| LB53530 |             |         | 3000K      | 320lm/ft | 105lm/W  |                 |
| LB53531 |             |         | 3500K      | 326lm/ft | 107lm/W  |                 |
| LB53532 |             |         | 4000K      | 335lm/ft | 110lm/W  |                 |

#### \*CONTACT FOR STOCK CONFIGURATIONS

- Compatible with Electronic Driver only
- Full roll or custom cut options
- · Custom length cuts are sealed and secured at our facility
- All cuts must be made directly on line indication
- Any cuts made in field must be properly sealed in order to be IP67 rated





# NEON SIDE VIEW

## STRIP LIGHTS

## Dimension and Outlet Direction





## Connecting Accessories (IP65)

LB53537 - Clear End Cap





LB53549 - Coupling





LB53545 - End-straight





LB53546 - End-side left





LB53547 - End-side right





LB53548 - End-bottom







## NEON SIDE VIEW

## STRIP LIGHTS

### Installation Accessories

#### Aluminum Buckle

12×12.5×25mm

Screw 15×3.5mm

Screw 15×3.5mm





| Screw | Buc | Length |  |
|-------|-----|--------|--|
| 4pcs  | 4p  | 1000mm |  |
|       | 4p  | 1000mm |  |





## Aluminum profile

12×12.5×2440mm



| 2.5mm |                  | Length |
|-------|------------------|--------|
|       | Aluminum profile | 2440mm |
|       |                  |        |





## Neon LED Strip instruction and caution

## Light Profile



#### **Bending Direction**



Screw

10pcs



Correct Bending Way



Face to the light surface fold the strip, the minimum bending diameter is 100mm.



Light surface upwards, the strip is bendable to right or left naturally,