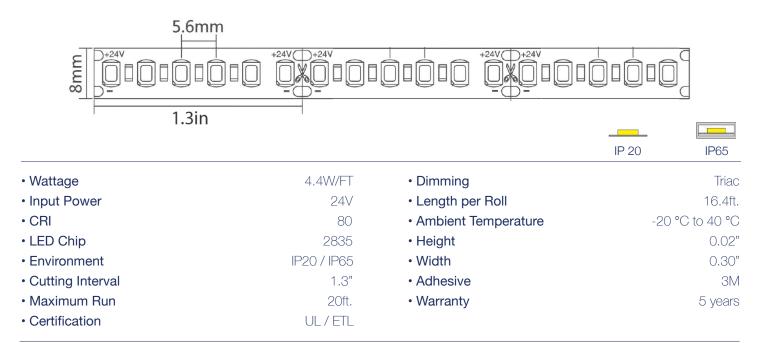

## ORDERING GUIDE

| Model                                    | Length (ft)       | IP Rating                  | Wattage | Color Temp                       | Lumens/ft                        | Efficacy                                 | Forward Current                          |
|------------------------------------------|-------------------|----------------------------|---------|----------------------------------|----------------------------------|------------------------------------------|------------------------------------------|
| LB53250<br>LB53251<br>LB53252<br>LB53253 | 16.4 ft<br>100 ft | IP20<br>IP65 (16.4ft only) | 4.4W/ft | 3000K<br>3500K<br>4000K<br>5000K | 512lm<br>515lm<br>528lm<br>530lm | 116lm/W<br>117lm/W<br>119lm/W<br>120lm/W | 53mA/ft<br>53mA/ft<br>53mA/ft<br>53mA/ft |

### **\*CONTACT FOR STOCK CONFIGURATIONS**

- Runs can not exceed 20 feet per home run
- Maximum driver distance of 20 feet before voltage drop (with 18 gage wire)

### \* COMPATIBLE WITH ELECTRONIC DRIVER ONLY \*