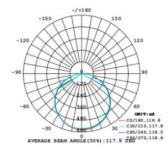

#### LUMINOUS INTENSITY DISTRIBUTION DIAGRAM

PREPARED BY:

PROJECT:

TYPE:

72W 2835 SERIES STRIP LIGHTS