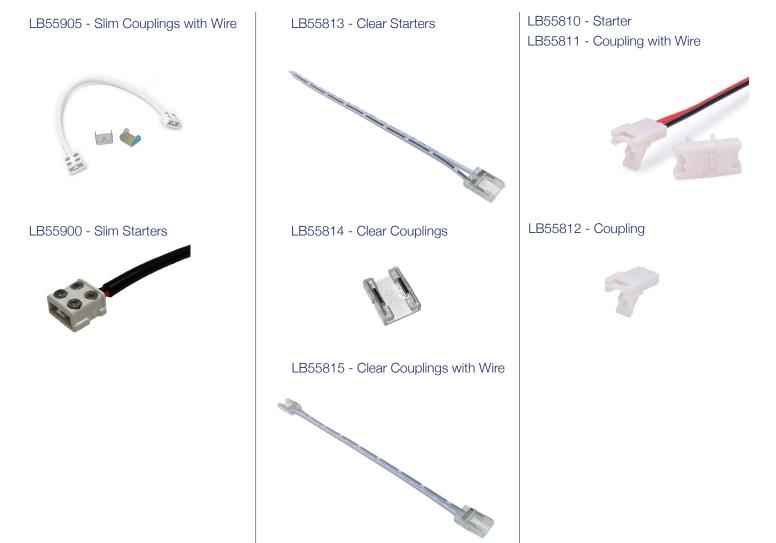

-|----------------------------|---------|----------------------------------|----------------------------------|------------------------------------------|------------------------------------------|
| LB53250<br>LB53251<br>LB53252<br>LB53253 | 16.4 ft<br>100 ft | IP20<br>IP65 (16.4ft only) | 4.4W/ft | 3000K<br>3500K<br>4000K<br>5000K | 512lm<br>515lm<br>528lm<br>530lm | 116lm/W<br>117lm/W<br>119lm/W<br>120lm/W | 53mA/ft<br>53mA/ft<br>53mA/ft<br>53mA/ft |

### **\*CONTACT FOR STOCK CONFIGURATIONS**

- Runs can not exceed 20 feet per home run
- Maximum driver distance of 20 feet before voltage drop (with 18 gage wire)

### \* COMPATIBLE WITH ELECTRONIC DRIVER ONLY \*



#### LUMINOUS INTENSITY DISTRIBUTION DIAGRAM



PREPARED BY:

PROJECT:

TYPE:

72W 2835 SERIES STRIP LIGHTS

# ACCESSORIES