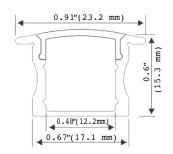

#### **AVAILABLE ACCESSORIES**

End Cap

Mounting Clip

Opal matte cover

**End Cap** 

**ORDERING GUIDE** 

| Model              | Dimensions                                                       | Length | Application                     |
|--------------------|------------------------------------------------------------------|--------|---------------------------------|
| LB54003<br>LB54004 | 0.91" x 0.6" (23.2mm x 15.3mm)<br>0.67" x 0.6" (17.1mm x 15.3mm) | 8 FT.  | Recessed Surface Mount/Recessed |