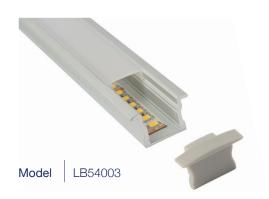

#### **AVAILABLE ACCESSORIES**

End Cap

Mounting Clip

Opal matte cover

**End Cap** 

**ORDERING GUIDE** 

| Model              | Dimensions                                                       | Length | Application                     |
|--------------------|------------------------------------------------------------------|--------|---------------------------------|
| LB54003<br>LB54004 | 0.91" x 0.6" (23.2mm x 15.3mm)<br>0.67" x 0.6" (17.1mm x 15.3mm) | 8 FT.  | Recessed Surface Mount/Recessed |

#### **FEATURES**

Anodized silver aluminum extrusion profile for both recessed and surface mount LED lighting projects.