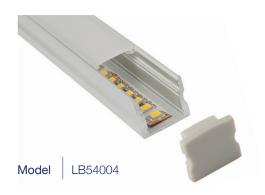

#### **AVAILABLE ACCESSORIES**

End Cap

Mounting Clip

Opal matte cover

**End Cap** 

**ORDERING GUIDE** 

| Model              | Dimensions                                                       | Length | Application                     |
|--------------------|------------------------------------------------------------------|--------|---------------------------------|
| LB54003<br>LB54004 | 0.91" x 0.6" (23.2mm x 15.3mm)<br>0.67" x 0.6" (17.1mm x 15.3mm) | 8 FT.  | Recessed Surface Mount/Recessed |

#### **FEATURES**

Anodized silver aluminum extrusion profile for both recessed and surface mount LED lighting projects.