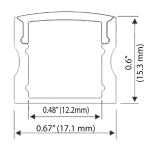

#### **AVAILABLE ACCESSORIES**

End Cap

Mounting Clip

Opal matte cover

**End Cap** 

**ORDERING GUIDE** 

| Model              | Dimensions                                                       | Length | Application                     |
|--------------------|------------------------------------------------------------------|--------|---------------------------------|
| LB54003<br>LB54004 | 0.91" x 0.6" (23.2mm x 15.3mm)<br>0.67" x 0.6" (17.1mm x 15.3mm) | 8 FT.  | Recessed Surface Mount/Recessed |