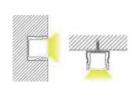

### PERFECT SHIELD FOR LED STRIPS

Aircraft grade aluminum allows for optimal heat dissipation, providing great protection for delicate LED strip lights. Not only do the aluminum channel systems dissipate the heat produced by LEDs, but the end caps protect the extrusion from dust and other undesirable elements. The mounting clips guarantees easy and secure application of the extrusion to any desired surface.