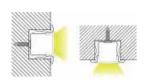

#### SPOT-FREE NEON EFFECT

Different covers (opal matte, semi-clear, diffused and clear) provide a well diffused light that is comparable to neon effect, rendering a softer, more uniform light.