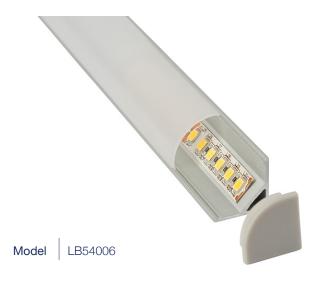

# **ORDERING GUIDE**

| Model   | Dimensions                  | Length | Application   |
|---------|-----------------------------|--------|---------------|
| LB54006 | 0.39" x 0.63" (10mm x 16mm) | 8 FT.  | Surface Mount |

## **FEATURES**

Anodized silver aluminum extrusion profile for both recessed and surface mount LED lighting projects.

### PERFECT SHIELD FOR LED STRIPS

Aircraft grade aluminum allows for optimal heat dissipation, providing great protection for delicate LED strip lights. Not only do the aluminum channel systems dissipate the heat produced by LEDs, but the end caps protect the extrusion from dust and other undesirable elements. The mounting clips guarantees easy and secure application of the extrusion to any desired surface.