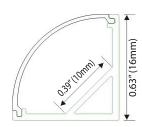

# **ORDERING GUIDE**

| Model   | Dimensions                  | Length | Application   |
|---------|-----------------------------|--------|---------------|
| LB54006 | 0.39" x 0.63" (10mm x 16mm) | 8 FT.  | Surface Mount |