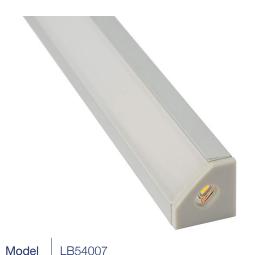

# **ORDERING GUIDE**

| Model   | Dimensions                      | Length | Application   |
|---------|---------------------------------|--------|---------------|
| LB54007 | 0.48" x 0.73" (12.2mm x 18.5mm) | 8 FT.  | Surface Mount |

### **FEATURES**

Anodized silver aluminum extrusion profile for both recessed and surface mount LED lighting projects.