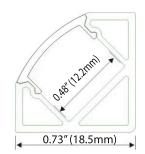

# **ORDERING GUIDE**

| Model   | Dimensions                      | Length | Application   |
|---------|---------------------------------|--------|---------------|
| LB54007 | 0.48" x 0.73" (12.2mm x 18.5mm) | 8 FT.  | Surface Mount |