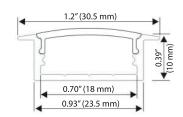

## **ORDERING GUIDE**

| Model              | Dimensions                                                    | Length | Application                     |
|--------------------|---------------------------------------------------------------|--------|---------------------------------|
| LB54013<br>LB54014 | 1.2" x 0.39" (30.5mm x 10mm)<br>0.93" x 0.39" (23.5mm x 10mm) | 8 FT.  | Recessed Surface Mount/Recessed |