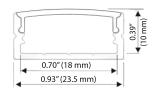

## **ORDERING GUIDE**

| Model              | Dimensions                                                    | Length | Application                     |
|--------------------|---------------------------------------------------------------|--------|---------------------------------|
| LB54013<br>LB54014 | 1.2" x 0.39" (30.5mm x 10mm)<br>0.93" x 0.39" (23.5mm x 10mm) | 8 FT.  | Recessed Surface Mount/Recessed |

### **FEATURES**

Anodized silver aluminum extrusion profile for both recessed and surface mount LED lighting projects.