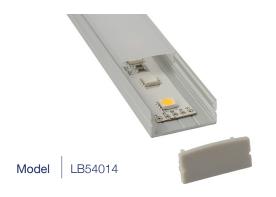

## **ORDERING GUIDE**

| Model              | Dimensions                                                    | Length | Application                     |
|--------------------|---------------------------------------------------------------|--------|---------------------------------|
| LB54013<br>LB54014 | 1.2" x 0.39" (30.5mm x 10mm)<br>0.93" x 0.39" (23.5mm x 10mm) | 8 FT.  | Recessed Surface Mount/Recessed |

### **FEATURES**

Anodized silver aluminum extrusion profile for both recessed and surface mount LED lighting projects.