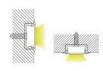

### **AVAILABLE ACCESSORIES**

Mounting Clip

Opal matte cover

# PERFECT SHIELD FOR LED STRIPS

Aircraft grade aluminum allows for optimal heat dissipation, providing great protection for delicate LED strip lights. Not only do the aluminum channel systems dissipate the heat produced by LEDs, but the end caps protect the extrusion from dust and other undesirable elements. The mounting clips guarantees easy and secure application of the extrusion to any desired surface.