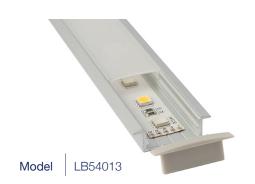

## **ORDERING GUIDE**

| Model              | Dimensions                                                    | Length | Application                     |
|--------------------|---------------------------------------------------------------|--------|---------------------------------|
| LB54013<br>LB54014 | 1.2" x 0.39" (30.5mm x 10mm)<br>0.93" x 0.39" (23.5mm x 10mm) | 8 FT.  | Recessed Surface Mount/Recessed |

### **FEATURES**

Anodized silver aluminum extrusion profile for both recessed and surface mount LED lighting projects.