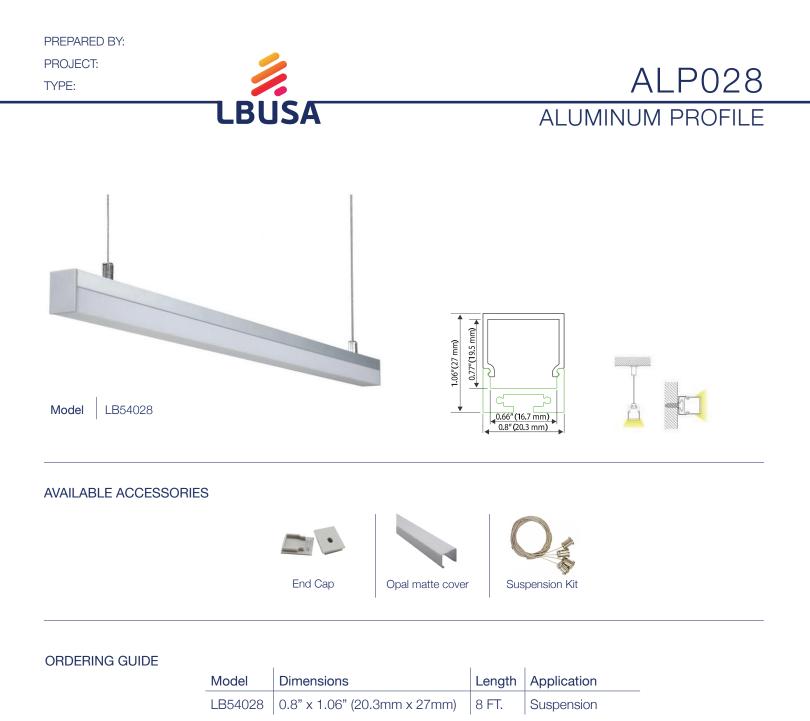

## FEATURES

Anodized silver aluminum extrusion profile for surface mount and suspension LED lighting projects.

## PERFECT SHIELD FOR LED STRIPS

Aircraft grade aluminum allows for optimal heat dissipation, providing great protection for delicate LED strip lights. Not only do the aluminum channel systems dissipate the heat produced by LEDs, but the end caps protect the extrusion from dust and other undesirable elements. The mounting clips guarantees easy and secure application of the extrusion to any desired surface. **SPOT-FREE NEON EFFECT** 

Different covers (opal matte, semi-clear, diffused and clear) provide a well diffused light that is comparable to neon effect, rendering a softer, more uniform light.