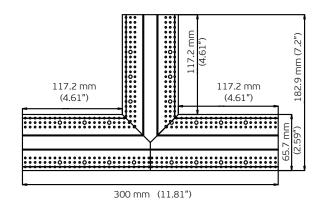

#### **AVAILABLE ACCESSORIES**

**CONNECTOR** 

FLAT L

INSIDE L

**OUTSIDE L** 

T SHAPE

X SHAPE

# **ALUMINUM PROFILE**

FLAT L LB54610

INSIDE L LB54611

OUTSIDE L LB54612

T SHAPE LB54613

X SHAPE LB54614