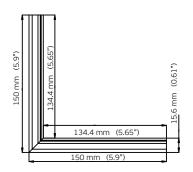

#### **AVAILABLE ACCESSORIES**

**CONNECTOR** 

FLAT L

INSIDE L

**OUTSIDE L** 

T SHAPE

X SHAPE

# **ALUMINUM PROFILE**

FLAT L LB54610

INSIDE L LB54611

OUTSIDE L LB54612

T SHAPE LB54613

X SHAPE LB54614