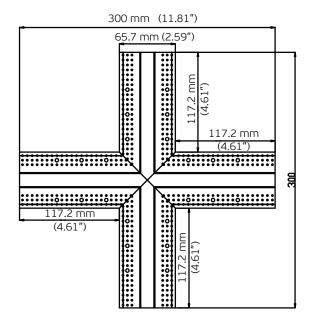

#### **AVAILABLE ACCESSORIES**

**CONNECTOR** 

FLAT L

INSIDE L

**OUTSIDE L** 

T SHAPE

X SHAPE

# **ALUMINUM PROFILE**

FLAT L LB54610

INSIDE L LB54611

OUTSIDE L LB54612

T SHAPE LB54613

X SHAPE LB54614