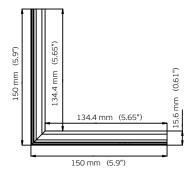

#### **AVAILABLE ACCESSORIES**

**CONNECTOR** 

FLAT L

INSIDE L

**OUTSIDE L** 

T SHAPE

X SHAPE

# **ALUMINUM PROFILE**

FLAT L LB54610

INSIDE L LB54611

OUTSIDE L LB54612

T SHAPE LB54613

X SHAPE LB54614