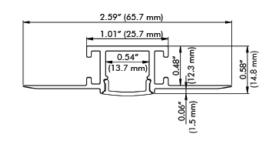

## **ORDERING GUIDE**

| Model   | Dimensions                     | Length  | Application |
|---------|--------------------------------|---------|-------------|
| LB54103 | 2.59" x .58" (65.7mm x 14.8mm) | 9.8 FT. | Recessed    |