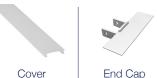

## PERFECT SHIELD FOR LED STRIPS

Aircraft grade aluminum allows for optimal heat dissipation, providing great protection for delicate LED strip lights. Not only do the aluminum channel systems dissipate the heat produced by LEDs, but the end caps protect the extrusion from dust and other undesirable elements. The mounting clips guarantees easy and secure application of the extrusion to any desired surface.