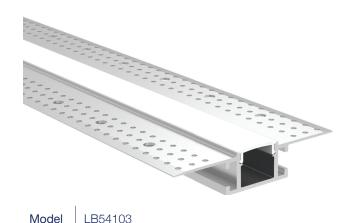

## **ORDERING GUIDE**

| Model   | Dimensions                     | Length  | Application |
|---------|--------------------------------|---------|-------------|
| LB54103 | 2.59" x .58" (65.7mm x 14.8mm) | 9.8 FT. | Recessed    |

### **FEATURES**

Anodized silver trimless aluminum extrusion profile for recessed LED lighting projects.