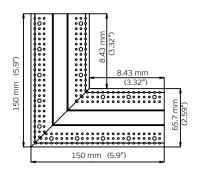

#### **AVAILABLE ACCESSORIES**

**CONNECTOR** 

FLAT L

INSIDE L

**OUTSIDE L** 

T SHAPE

X SHAPE

# **ALUMINUM PROFILE**

FLAT L LB54610

INSIDE L LB54611

OUTSIDE L LB54612

T SHAPE LB54613

X SHAPE LB54614