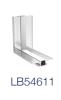

#### **AVAILABLE ACCESSORIES**

**CONNECTOR** 

FLAT L

INSIDE L

**OUTSIDE L** 

T SHAPE

X SHAPE

# **ALUMINUM PROFILE**

FLAT L LB54610

INSIDE L LB54611

OUTSIDE L LB54612

T SHAPE LB54613

X SHAPE LB54614