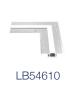

#### **AVAILABLE ACCESSORIES**

**CONNECTOR** 

FLAT L

INSIDE L

**OUTSIDE L** 

T SHAPE

X SHAPE

# **ALUMINUM PROFILE**

FLAT L LB54610

INSIDE L LB54611

OUTSIDE L LB54612

T SHAPE LB54613

X SHAPE LB54614