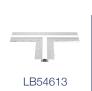

#### **AVAILABLE ACCESSORIES**

**CONNECTOR** 

FLAT L

INSIDE L

**OUTSIDE L** 

T SHAPE

X SHAPE

# **ALUMINUM PROFILE**

FLAT L LB54610

INSIDE L LB54611

OUTSIDE L LB54612

T SHAPE LB54613

X SHAPE LB54614