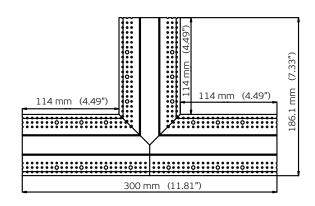

#### **AVAILABLE ACCESSORIES**

**CONNECTOR** 

FLAT L

INSIDE L

**OUTSIDE L** 

T SHAPE

# **ALUMINUM PROFILE**

OUTSIDE L LB54603

T SHAPE LB54604

X SHAPE | LB54606