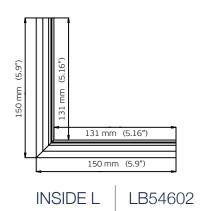

#### **AVAILABLE ACCESSORIES**

**CONNECTOR** 

FLAT L

INSIDE L

**OUTSIDE L** 

T SHAPE