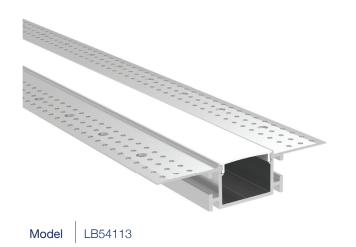

### **ORDERING GUIDE**

| Model   | Dimensions                      | Length  | Application |
|---------|---------------------------------|---------|-------------|
| LB54113 | 2.83" x 0.72" (72.1mm x 18.3mm) | 9.8 FT. | Recessed    |

#### **FEATURES**

Anodized silver trimless aluminum extrusion profile for recessed LED lighting projects.