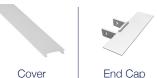

#### PERFECT SHIELD FOR LED STRIPS

Aircraft grade aluminum allows for optimal heat dissipation, providing great protection for delicate LED strip lights. Not only do the aluminum channel systems dissipate the heat produced by LEDs, but the end caps protect the extrusion from dust and other undesirable elements. The mounting clips guarantees easy and secure application of the extrusion to any desired surface.