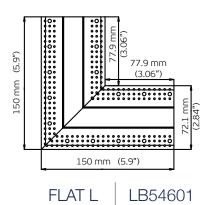

#### **AVAILABLE ACCESSORIES**

**CONNECTOR** 

FLAT L

INSIDE L

**OUTSIDE L** 

T SHAPE