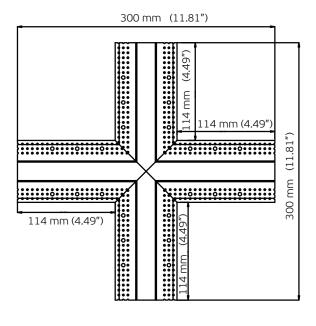

#### **AVAILABLE ACCESSORIES**

**CONNECTOR** 

FLAT L

INSIDE L

**OUTSIDE L** 

T SHAPE

# **ALUMINUM PROFILE**

OUTSIDE L LB54603

T SHAPE LB54604

X SHAPE | LB54606