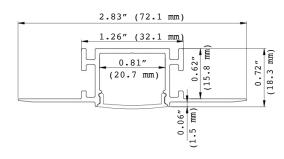

### **ORDERING GUIDE**

| Model   | Dimensions                      | Length  | Application |
|---------|---------------------------------|---------|-------------|
| LB54113 | 2.83" x 0.72" (72.1mm x 18.3mm) | 9.8 FT. | Recessed    |