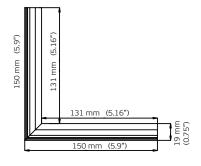

#### **AVAILABLE ACCESSORIES**

**CONNECTOR** 

FLAT L

INSIDE L

**OUTSIDE L** 

T SHAPE