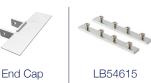

#### PERFECT SHIELD FOR LED STRIPS

Aircraft grade aluminum allows for optimal heat dissipation, providing great protection for delicate LED strip lights. Not only do the aluminum channel systems dissipate the heat produced by LEDs, but the end caps protect the extrusion from dust and other undesirable elements. The mounting clips guarantees easy and secure application of the extrusion to any desired surface.