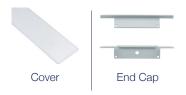

#### **AVAILABLE ACCESSORIES**

## PERFECT SHIELD FOR LED STRIPS

Aircraft grade aluminum allows for optimal heat dissipation, providing great protection for delicate LED strip lights. Not only do the aluminum channel systems dissipate the heat produced by LEDs, but the end caps protect the extrusion from dust and other undesirable elements. The mounting clips guarantees easy and secure application of the extrusion to any desired surface.