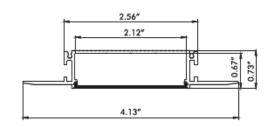

### **ORDERING GUIDE**

| Model   | Dimensions                      | Length  | Application |
|---------|---------------------------------|---------|-------------|
| LB54158 | 4.13" x .73" (104.9mm x 18.4mm) | 9.8 FT. | Recessed    |