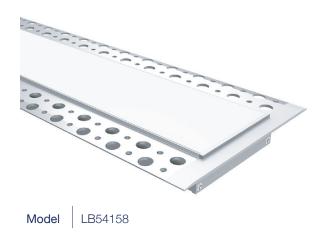

### **ORDERING GUIDE**

| Model   | Dimensions                      | Length  | Application |
|---------|---------------------------------|---------|-------------|
| LB54158 | 4.13" x .73" (104.9mm x 18.4mm) | 9.8 FT. | Recessed    |

# **FEATURES**

Anodized silver trimless aluminum extrusion profile for recessed LED lighting projects.