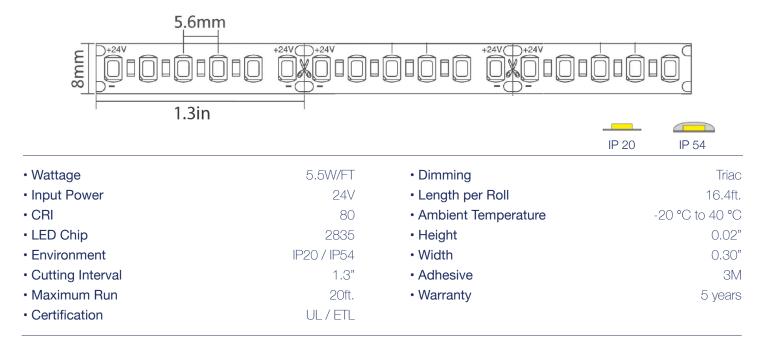

### STRIP LIGHTS

The Strip Light Series brings forward a contemporary and versatile sector of lighting. Optimal varieties of wattage and color temperatures are at the ready, in order to make any application possible. Every Strip Roll is made with the highest attention to detail and quality. Each and every chip is carefully tested to fulfill the Light Blue USA promise to deliver the most elite illumination for your environment.

#### **ORDERING GUIDE**

| Model                                    | Length (ft) | IP Rating | Wattage | Color Temperature                | Lumens/ft                        | Efficacy                                 |
|------------------------------------------|-------------|-----------|---------|----------------------------------|----------------------------------|------------------------------------------|
| LB53184<br>LB53191<br>LB53185<br>LB53192 | 16.4 ft     | IP20      | 5.5W/ft | 2700K<br>3500K<br>4000K<br>6000K | 576lm<br>617lm<br>655lm<br>658lm | 104lm/W<br>112lm/W<br>119lm/W<br>119lm/W |
| LB53186<br>LB53187                       |             | IP54      |         | 2700K<br>4000K                   | 576lm<br>655lm                   | 104lm/W<br>119lm/W                       |

#### \*CONTACT FOR STOCK CONFIGURATIONS

- Runs can not exceed 20 feet per home run
- Maximum driver distance of 20 feet before voltage drop (with 18 gage wire)