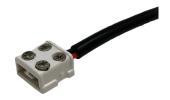

#### **ACCESSORIES**

LB55905 - Slim Couplings with Wire

LB55900 - Slim Starters

LB55813 - Clear Starters

LB55814 - Clear Couplings

LB55815 - Clear Couplings with Wire

LB55810 - Starter LB55811 - Coupling with Wire

LB55812 - Coupling