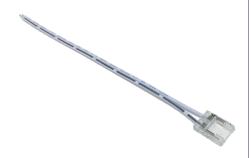

#### **ACCESSORIES**

LB55905 - Slim Couplings with Wire

LB55900 - Slim Starters

LB55813 - Clear Starters

LB55814 - Clear Couplings

LB55815 - Clear Couplings with Wire

LB55810 - Starter LB55811 - Coupling with Wire

LB55812 - Coupling