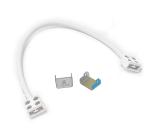

#### **ACCESSORIES**

LB55905 - Slim Couplings with Wire

LB55900 - Slim Starters

LB55813 - Clear Starters

LB55814 - Clear Couplings

LB55815 - Clear Couplings with Wire

LB55810 - Starter LB55811 - Coupling with Wire