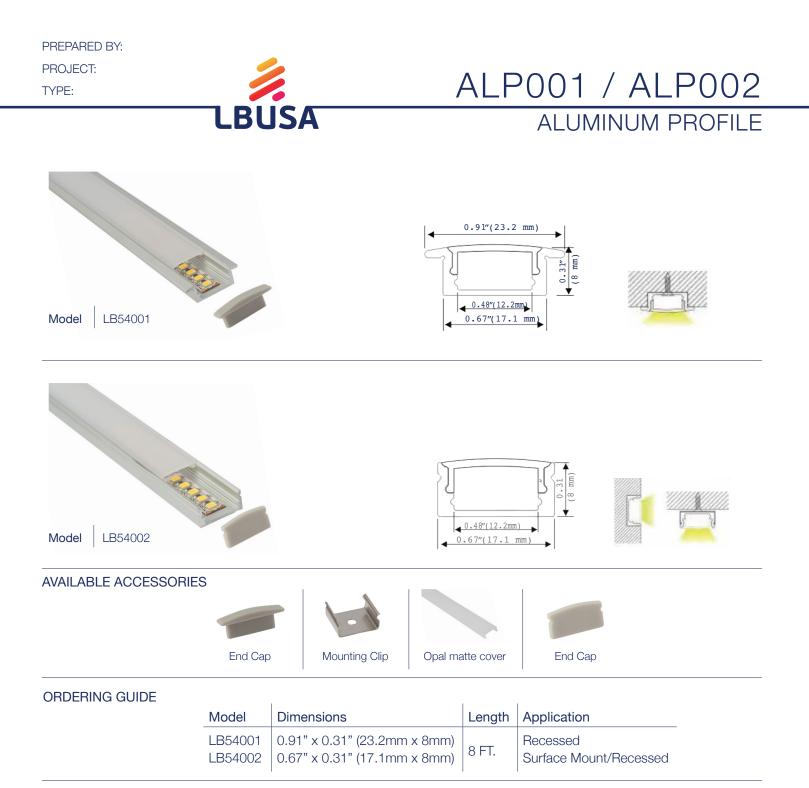

## FEATURES

Anodized silver aluminum extrusion profile for both recessed and surface mount LED lighting projects.

## PERFECT SHIELD FOR LED STRIPS

Aircraft grade aluminum allows for optimal heat dissipation, providing great protection for delicate LED strip lights. Not only do the aluminum channel systems dissipate the heat produced by LEDs, but the end caps protect the extrusion from dust and other undesirable elements. The mounting clips guarantees easy and secure application of the extrusion to any desired surface. SPOT-FREE NEON EFFECT

Different covers (opal matte, semi-clear, diffused and clear) provide a well diffused light that is comparable to neon effect, rendering a softer, more uniform light.