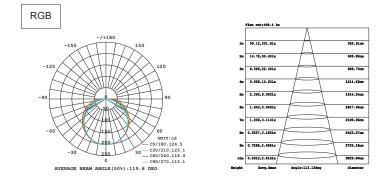

## ORDERING GUIDE

| Model   | Length (ft) | IP Rating | Wattage | Color Temperature | Lumens/ft | Efficacy |
|---------|-------------|-----------|---------|-------------------|-----------|----------|
| LB53295 | 16.4 FT     | IP20      | 75W     | RGB               | 183lm     | 40lm/W   |