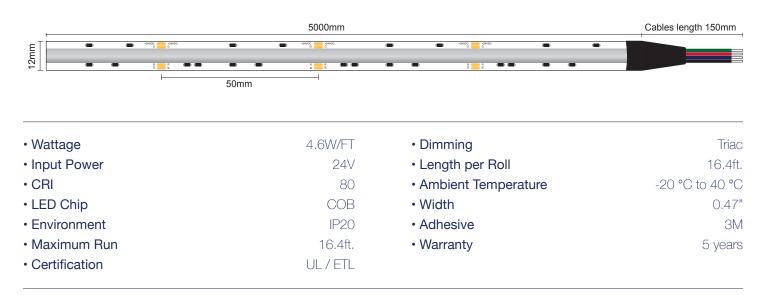

## ORDERING GUIDE

| Model   | Length (ft) | IP Rating | Wattage | Color Temperature | Lumens/ft | Efficacy |
|---------|-------------|-----------|---------|-------------------|-----------|----------|
| LB53295 | 16.4 FT     | IP20      | 75W     | RGB               | 183lm     | 40lm/W   |