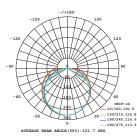

| ε <u>Γ</u>    | 5000mm                | secc sec            | Cables length 150mm |
|---------------|-----------------------|---------------------|---------------------|
|               | : <b>■</b> :<br>⊢50mm |                     |                     |
| • Wattage     | 4.4W/FT               | • Dimming           | Triac               |
| Input Power   | 24V                   | Length per Roll     | 20ft.               |
| • CRI         | 80                    | Ambient Temperature | -20 °C to 40 °C     |
| LED Chip      | COB                   | • Width             | 0.51"               |
| Environment   | IP20                  | Adhesive            | ЗМ                  |
| Maximum Run   | 20ft.                 | Warranty            | 5 years             |
| Certification | UL / ETL              |                     |                     |