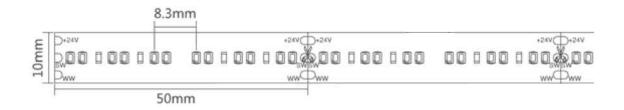

| Wattage                         | 5.85W/FT | • Dimming                               | Triac           |
|---------------------------------|----------|-----------------------------------------|-----------------|
| Input Power                     | 24V      | <ul> <li>Length per Roll</li> </ul>     | 16.4ft.         |
| • CRI                           | 90       | <ul> <li>Ambient Temperature</li> </ul> | -20 °C to 40 °C |
| • LED Chip                      | 2016     | <ul> <li>Height</li> </ul>              | 0.02"           |
| <ul> <li>Environment</li> </ul> | IP20     | • Width                                 | 0.39"           |
| Cutting Interval                | 1.97"    | <ul> <li>Adhesive</li> </ul>            | 3M              |
| Maximum Run                     | 16.4ft.  | <ul> <li>Warranty</li> </ul>            | 5 years         |
| Certification                   | UL / ETL |                                         |                 |

#### **ORDERING GUIDE**

| Model   | Length (ft) | IP Rating | Wattage | Color Temperature | Lumens/ft | Efficacy |
|---------|-------------|-----------|---------|-------------------|-----------|----------|
| LB53194 | 16.4 ft     | IP20      | 96W     | CCT (2300K-6500K) | 500lm     | 85lm/W   |