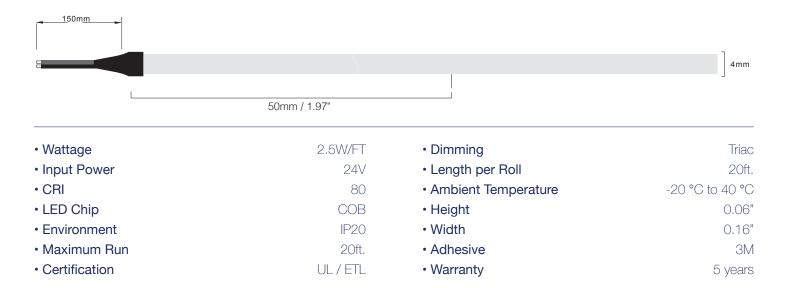

#### ORDERING GUIDE

| Model                         | Length (ft) | IP Rating | Wattage | Color Temperature       | Lumens/ft               | Efficacy                          |
|-------------------------------|-------------|-----------|---------|-------------------------|-------------------------|-----------------------------------|
| LB53310<br>LB53311<br>LB53312 | 20 ft       | IP20      | 49W     | 3000K<br>3500K<br>4000K | 232lm<br>244lm<br>256lm | 92.8lm/W<br>97.6lm/W<br>102.4lm/W |

#### \*CONTACT FOR STOCK CONFIGURATIONS

- Runs can not exceed 20 feet per home run
- Maximum driver distance of 20 feet before voltage drop (with 18 gage wire)