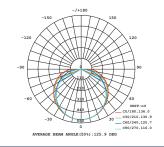

he Light Blue USA promise to deliver the most elite illumination for your environment.



#### ORDERING GUIDE

| Model                         | Length (ft) | IP Rating | Wattage | Color Temperature       | Lumens/ft               | Efficacy                          |
|-------------------------------|-------------|-----------|---------|-------------------------|-------------------------|-----------------------------------|
| LB53310<br>LB53311<br>LB53312 | 20 ft       | IP20      | 49W     | 3000K<br>3500K<br>4000K | 232lm<br>244lm<br>256lm | 92.8lm/W<br>97.6lm/W<br>102.4lm/W |

#### \*CONTACT FOR STOCK CONFIGURATIONS

- Runs can not exceed 20 feet per home run
- Maximum driver distance of 20 feet before voltage drop (with 18 gage wire)

### \* COMPATIBLE WITH ELECTRONIC DRIVER ONLY \*