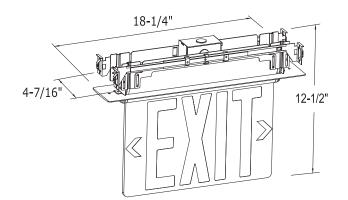

| Wattage         | 4W          | <ul> <li>Operating Temperatures</li> </ul>   | 10°-40°C      |
|-----------------|-------------|----------------------------------------------|---------------|
| Rated Life      | 50,000 hrs. | Environment                                  | Damp Location |
| Input Voltage   | 120V/277V   | Warranty                                     | 2 yrs.        |
| Input Frequency | 60Hz        | <ul> <li>Dimensions for the glass</li> </ul> | 14" x 9½"     |