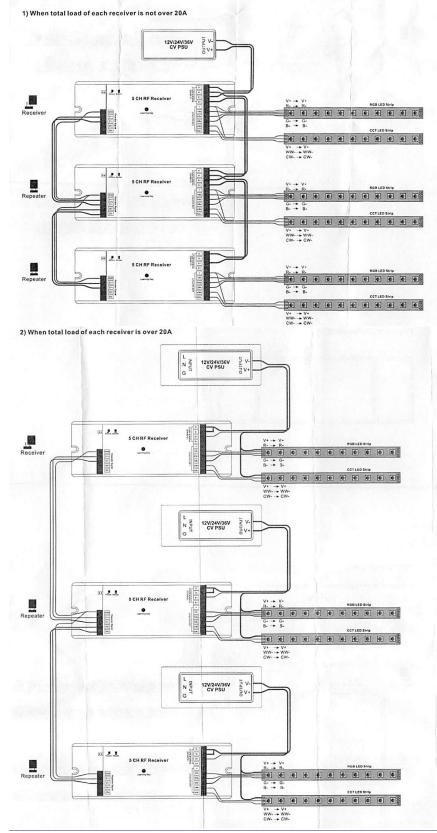

## Receiver/Repeater setting jumper:

One receiver can connect multiple repeaters to realize perfect sync the sync distance can be over 100m no volt drop.

Smartphone

IOS/Android

 $\odot$ 

PREPARED BY:

PROJECT: