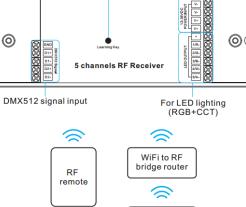

## Receiver/Repeater setting jumper:

One receiver can connect multiple repeaters to realize perfect sync the sync distance can be over 100m no volt drop.

Smartphone

IOS/Android

 $\odot$ 

PREPARED BY:

PROJECT: