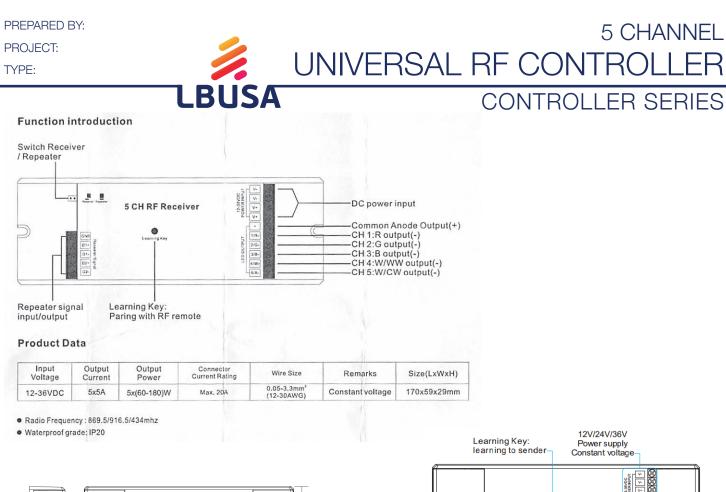

## Safety & Warnings

- DO NOT install with power applied to device.
- DO NOT expose the device to moisture.

## Pair/delete the pairing with RF remote

- 1. Do wiring according to connection diagram.
- 2. Pair RF Receiver with RF remote: please refer to the instruction of the remote that you would like to pair with.
- 3. Delete the pairing:
  - (1) Wire up the RF receiver correctly, power on:

(2)Press and hold down the "Learning Key" button on receiver for over 3 seconds until the connected light flashes, which means well deleted.

## Receiver/Repeater setting jumper:

One receiver can connect multiple repeaters to realize perfect sync the sync distance can be over 100m no volt drop.



Smartphone

IOS/Android

 $\odot$ 

PREPARED BY:

PROJECT:

TYPE:

## 5 CHANNEL UNIVERSAL RF CONTR