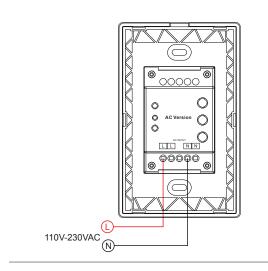

#### **SPECIFICATIONS**

Operation Voltage

110V AC

RF Signal

Dimensions

4.72" x 2.95" x 1.16"

(L 120mm x W 75mm x H 29.5mm)

### CONTROLLER SERIES

**INSTALLATION**