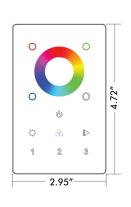

#### **SPECIFICATIONS**

Operation Voltage

110V AC

RF Signal

Dimensions

4.72" x 2.95" x 1.16"

(L 120mm x W 75mm x H 29.5mm)