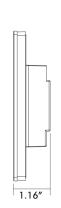

#### **SPECIFICATIONS**

Operation Voltage

110V AC

RF Signal

Dimensions

4.72" x 2.95" x 1.16"

(L 120mm x W 75mm x H 29.5mm)