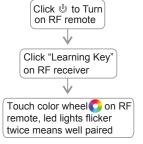

TYPE:



## Wall Mounted RGBW RF CONTROLLER AC

### **CONTROLLER SERIES**











#### **FEATURES**

- Touch sensitive
- · Glass interface (white)

- · Control 3 zones synchronously and separately
- RF output working as a RF remote 3 zones

#### **SPECIFICATIONS**

Operation Voltage

110V AC

RF Signal

Dimensions

4.72" x 2.95" x 1.16"

(L 120mm x W 75mm x H 29.5mm)

#### **ORDERING GUIDE**

Operation Frequency

| Model              | Description           |
|--------------------|-----------------------|
| LB2820-MK+%; % ( ( | RGBW RF CONTROLLER AC |

#### **BRIEF INTRODUCTION OF BUTTONS**



Note: This remote controls 3 zones (areas) receivers, each zone can pair with countless receivers.

1 receiver can be paired by max 8 different remote controls.

#### 1. Pair with RF receivers:



#### 2. Play the remote after pairing:



#### 3. How to delete the pairing:

Power on the RF receiver, hold the "Learning Key" over 3 seconds until connected led lights flicker twice means well deleted.

TYPE:



# Wall Mounted RGBW RF CONTROLLER AC

### CONTROLLER SERIES





**INSTALLATION**