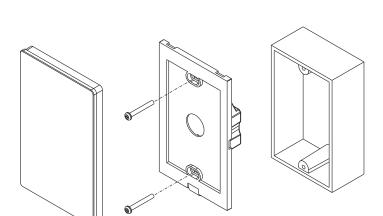

Voltage

110V AC

RF Signal

Dimensions

4.72" x 2.95" x 1.16"

(L 120mm x W 75mm x H 29.5mm)

#### **ORDERING GUIDE**

Operation Frequency

| Model              | Description           |
|--------------------|-----------------------|
| LB2820-MK+%; % ( ( | RGBW RF CONTROLLER AC |

#### **BRIEF INTRODUCTION OF BUTTONS**



Note: This remote controls 3 zones (areas) receivers, each zone can pair with countless receivers.

1 receiver can be paired by max 8 different remote controls.

#### 1. Pair with RF receivers:



#### 2. Play the remote after pairing:



#### 3. How to delete the pairing:

Power on the RF receiver, hold the "Learning Key" over 3 seconds until connected led lights flicker twice means well deleted.

TYPE:



# Wall Mounted RGBW RF CONTROLLER AC

### CONTROLLER SERIES





**INSTALLATION**