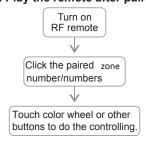

ER AC

### **CONTROLLER SERIES**











#### **FEATURES**

- Touch sensitive
- · Glass interface (white)

- · Control 3 zones synchronously and separately
- RF output working as a RF remote 3 zones

#### **SPECIFICATIONS**

Operation Voltage

110V AC

RF Signal

Dimensions

4.72" x 2.95" x 1.16"

(L 120mm x W 75mm x H 29.5mm)

#### **ORDERING GUIDE**

Operation Frequency

| Model              | Description           |
|--------------------|-----------------------|
| LB2820-MK+%; % ( ( | RGBW RF CONTROLLER AC |

#### **BRIEF INTRODUCTION OF BUTTONS**



Note: This remote controls 3 zones (areas) receivers, each zone can pair with countless receivers.

1 receiver can be paired by max 8 different remote controls.

#### 1. Pair with RF receivers:



#### 2. Play the remote after pairing:



#### 3. How to delete the pairing:

Power on the RF receiver, hold the "Learning Key" over 3 seconds until connected led lights flicker twice means well deleted.

TYPE:



# Wall Mounted RGBW RF CONTROLLER AC

### CONTROLLER SERIES





**INSTALLATION**