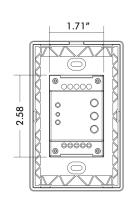

TYPE:



## Wall Mounted RGBW RF CONTROLLER AC

### **CONTROLLER SERIES**











#### **FEATURES**

- Touch sensitive
- · Glass interface (white)

- · Control 3 zones synchronously and separately
- RF output working as a RF remote 3 zones

#### **SPECIFICATIONS**

Operation Voltage

110V AC

RF Signal

Dimensions

4.72" x 2.95" x 1.16"

(L 120mm x W 75mm x H 29.5mm)

#### **ORDERING GUIDE**

Operation Frequency

| Model              | Description           |
|--------------------|-----------------------|
| LB2820-MK+%; % ( ( | RGBW RF CONTROLLER AC |

#### **BRIEF INTRODUCTION OF BUTTONS**



Note: This remote controls 3 zones (areas) receivers, each zone can pair with countless receivers.

1 receiver can be paired by max 8 different remote controls.

#### 1. Pair with RF receivers:



#### 2. Play the remote after pairing:



#### 3. How to delete the pairing:

Po