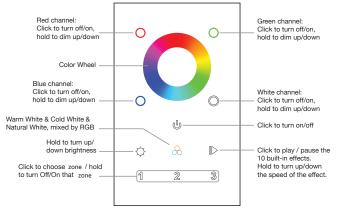

#### **BRIEF INTRODUCTION OF BUTTONS**

Note: This remote controls 3 zones (areas) receivers, each zone can pair with countless receivers.

1 receiver can be paired by max 8 different remote controls.