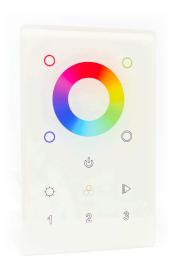

#### **FEATURES**

- Touch sensitive
- · Glass interface (white)

- · Control 3 zones synchronously and separately
- RF output working as a RF remote 3 zones

#### **BRIEF INTRODUCTION OF BUTTONS**

Note: This remote controls 3 zones (areas) receivers, each zone can pair with countless receivers.

1 receiver can be paired by max 8 different remote controls.