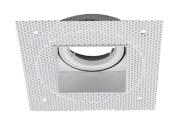

## **ORDERING GUIDE**

| Model   | Trim   | Dimensions                           | Finish |
|---------|--------|--------------------------------------|--------|
| LB13145 | Round  | 3.86" x 2" (98mm x 55mm)             | White  |
| LB13146 | Square | 5"x 5"x 1.89" (127mm x 127mm x 48mm) | White  |