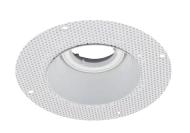

## **ORDERING GUIDE**

| Model   | Trim   | Dimensions                           | Finish |
|---------|--------|--------------------------------------|--------|
| LB13145 | Round  | 3.86" x 2" (98mm x 55mm)             | White  |
| LB13146 | Square | 5"x 5"x 1.89" (127mm x 127mm x 48mm) | White  |