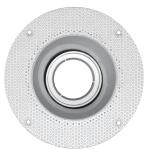

## **ORDERING GUIDE**

| Model   | Trim   | Dimensions                           | Finish |
|---------|--------|--------------------------------------|--------|
| LB13145 | Round  | 3.86" x 2" (98mm x 55mm)             | White  |
| LB13146 | Square | 5"x 5"x 1.89" (127mm x 127mm x 48mm) | White  |