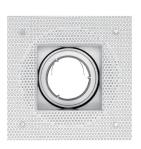

## **ORDERING GUIDE**

| Model   | Trim   | Dimensions                           | Finish |
|---------|--------|--------------------------------------|--------|
| LB13145 | Round  | 3.86" x 2" (98mm x 55mm)             | White  |
| LB13146 | Square | 5"x 5"x 1.89" (127mm x 127mm x 48mm) | White  |