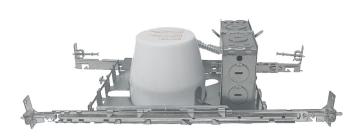

### **FEATURES**

- 3 part quick connectors pre-installed in all J Boxes
- J Box is listed for feed through wiring (4 in 4 out) and seven 0.5" knockouts
- Listed for feed through wiring (4 in 4 out) and seven 0.5" knockouts.
- Pre-installed allowing for position at any point within a 24" joist span.
- Can be turned 900 on plaster frame, and to fit T-bar spine without additional clamps for use in drop ceilings.
- Pre-installed captive nails on bar hangers

### **SPECIFICATIONS**

 • Max Wattage
 50W Max
 • Frame
 Steel

 • Input Voltage
 120V-60Hz
 • Dimensions
 4.25" x 4" x 7.75"

• Product Category Line Voltage Airtight Housing