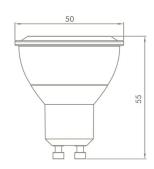

#### **SPECIFICATIONS**

Wattage
Input Voltage
Lumens
Power Factor
Efficacy
7W
120V
550lm
>0.9
79

FrequencyDimming

LifetimeDimensions

60Hz <5% 25,000hrs 1.97" x 2.17"

(50mm x 55mm)

4" SHALLOW GU10 RECESSED HOUSING NEW CONSTRUCTION