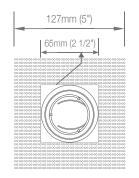

## **ORDERING GUIDE**

| Model   | Trim   | Dimensions                           | Finish |
|---------|--------|--------------------------------------|--------|
| LB13145 | Round  | 3.86" x 2" (98mm x 55mm)             | White  |
| LB13146 | Square | 5"x 5"x 1.89" (127mm x 127mm x 48mm) | White  |

## **DIMENSIONS**

TYPF: