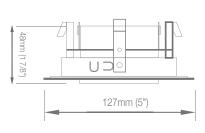

## **ORDERING GUIDE**

| Model   | Trim   | Dimensions                           | Finish |
|---------|--------|--------------------------------------|--------|
| LB13145 | Round  | 3.86" x 2" (98mm x 55mm)             | White  |
| LB13146 | Square | 5"x 5"x 1.89" (127mm x 127mm x 48mm) | White  |

## **DIMENSIONS**

TYPF: