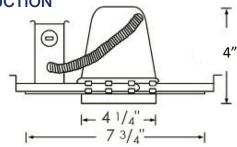

## **DIMENSIONS**

TYPF:

### **SPECIFICATIONS**

 • Max Wattage
 50W Max
 • Frame
 Steel

 • Input Voltage
 120V-60Hz
 • Dimensions
 4.25" x 4" x 7.75"

• Product Category Line Voltage Airtight Housing