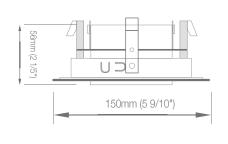

## **ORDERING GUIDE**

| Model   | Trim   | Dimensions                           | Finish |
|---------|--------|--------------------------------------|--------|
| LB13145 | Round  | 3.86" x 2" (98mm x 55mm)             | White  |
| LB13146 | Square | 5"x 5"x 1.89" (127mm x 127mm x 48mm) | White  |

## **DIMENSIONS**

TYPF: