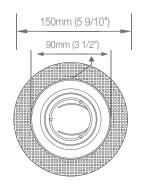

## **ORDERING GUIDE**

| Model   | Trim   | Dimensions                           | Finish |
|---------|--------|--------------------------------------|--------|
| LB13145 | Round  | 3.86" x 2" (98mm x 55mm)             | White  |
| LB13146 | Square | 5"x 5"x 1.89" (127mm x 127mm x 48mm) | White  |

## **DIMENSIONS**

TYPF: