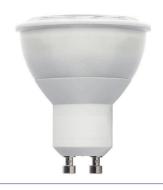

### **LED GU10 BULB**

### **FEATURES**

- Replacement for 75W halogen lamps.
- Suitable for dry and damp locations.
- Dimmable down to 5%.

- Flicker less than 22%.
- Contact us to get the dimmer list.
- Three years limited warranty.

#### **SPECIFICATIONS**

Wattage
Input Voltage
Lumens
Power Factor
Efficacy
7W
120V
550lm
>0.9
79

FrequencyDimming

LifetimeDimensions

60Hz <5% 25,000hrs 1.97" x 2.17"

(50mm x 55mm)

4" SHALLOW GU10 RECESSED HOUSING NEW CONSTRUCTION