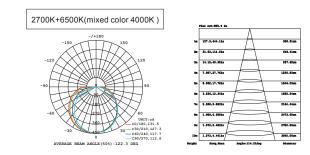

## ORDERING GUIDE

| Model   | Length (ft) | IP Rating | Wattage | Color Temperature | Lumens/ft | Efficacy |
|---------|-------------|-----------|---------|-------------------|-----------|----------|
| LB53296 | 16.4FT      | IP20      | 75W     | CCT (2700K-6500K) | 445lm     | 96.7lm/W |