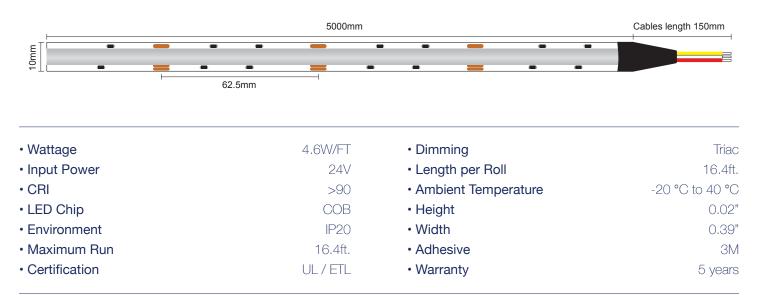

## ORDERING GUIDE

| Model   | Length (ft) | IP Rating | Wattage | Color Temperature | Lumens/ft | Efficacy |
|---------|-------------|-----------|---------|-------------------|-----------|----------|
| LB53296 | 16.4FT      | IP20      | 75W     | CCT (2700K-6500K) | 445lm     | 96.7lm/W |

#### **\*CONTACT FOR STOCK CONFIGURATIONS**

- Runs can not exceed 16.4 feet per home run
- Maximum driver distance of 16.4 feet before voltage drop (with 18 gage wire)

BUSA