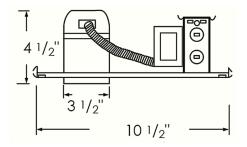

## **FEATURES** • 3" GU-10 Line Voltage new construction housing • Bar hangers are designed to fit T-bar spine without additional • 3 part quick connectors pre- installed in all J Boxes clamps for use in bar ceilings • J Box listed for feed through wiring • Pre- installed captive nails on bar hangers **SPECIFICATIONS** Max Wattage Frame 50W Steel Input Voltage 120V-60Hz Dimensions 4.5" x 3.5" x 10.5" • Lamp Type GU10 Base