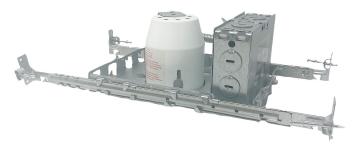

## 3" HOUSING NEW CONSTRUCTION BUSA HOUSING

## **FEATURES** • 3" GU-10 Line Voltage new construction housing • Bar hangers are designed to fit T-bar spine without additional • 3 part quick connectors pre- installed in all J Boxes clamps for use in bar ceilings • J Box listed for feed through wiring • Pre- installed captive nails on bar hangers **SPECIFICATIONS** Max Wattage Frame 50W Steel Input Voltage 120V-60Hz Dimensions 4.5" x 3.5" x 10.5" • Lamp Type GU10 Base