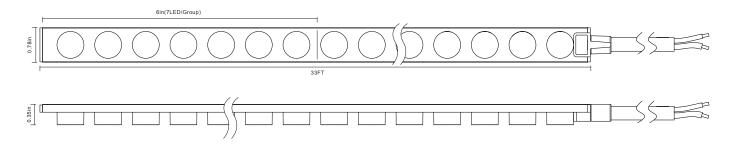

| <ul> <li>Wattage</li> </ul>       | 5.8W/FT  | • Dimming                               | Triac           |
|-----------------------------------|----------|-----------------------------------------|-----------------|
| Input Power                       | 24V      | Length per Roll                         | 33 FT.          |
| • CRI                             | 95       | <ul> <li>Ambient Temperature</li> </ul> | -20 °C to 40 °C |
| • LED Chip                        | 3535     | • Height                                | 0.35"           |
| • Environment                     | IP67     | • Width                                 | 0.78"           |
| Cutting Interval                  | 6"       | <ul> <li>Adhesive</li> </ul>            | 3M              |
| Maximum Run                       | 16 FT.   | <ul> <li>Warranty</li> </ul>            | 5 years         |
| <ul> <li>Certification</li> </ul> | UL / ETL |                                         |                 |