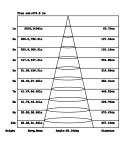

## \*CONTACT FOR STOCK CONFIGURATIONS

- Runs can not exceed 16 feet per home run
- Maximum driver distance of 16 feet before voltage drop (with 18 gage wire)