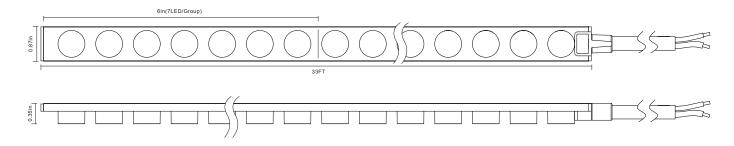

| Wattage                              | 5.8W/FT  | • Dimming                               | Triac           |
|--------------------------------------|----------|-----------------------------------------|-----------------|
| • Input Power                        | 24V      | • Length per Roll                       | 33 FT.          |
| • CRI                                | 95       | <ul> <li>Ambient Temperature</li> </ul> | -20 °C to 40 °C |
| • LED Chip                           | 3535     | • Height                                | 0.35"           |
| • Environment                        | IP67     | • Width                                 | 0.87"           |
| <ul> <li>Cutting Interval</li> </ul> | 6"       | <ul> <li>Adhesive</li> </ul>            | 3M              |
| Maximum Run                          | 16 FT.   | <ul> <li>Warranty</li> </ul>            | 5 years         |
| <ul> <li>Certification</li> </ul>    | UL / ETL |                                         |                 |