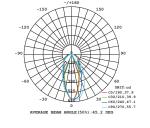

| Wattage                              | 5.8W/FT  | • Dimming                               | Triac           |
|--------------------------------------|----------|-----------------------------------------|-----------------|
| • Input Power                        | 24V      | • Length per Roll                       | 33 FT.          |
| • CRI                                | 95       | <ul> <li>Ambient Temperature</li> </ul> | -20 °C to 40 °C |
| • LED Chip                           | 3535     | • Height                                | 0.35"           |
| • Environment                        | IP67     | • Width                                 | 0.87"           |
| <ul> <li>Cutting Interval</li> </ul> | 6"       | <ul> <li>Adhesive</li> </ul>            | 3M              |
| Maximum Run                          | 16 FT.   | <ul> <li>Warranty</li> </ul>            | 5 years         |
| <ul> <li>Certification</li> </ul>    | UL / ETL |                                         |                 |