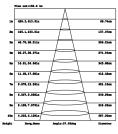

| Wattage                              | 5.8W/FT  | • Dimming                               | Triac           |
|--------------------------------------|----------|-----------------------------------------|-----------------|
| • Input Power                        | 24V      | • Length per Roll                       | 33 FT.          |
| • CRI                                | 95       | <ul> <li>Ambient Temperature</li> </ul> | -20 °C to 40 °C |
| • LED Chip                           | 3535     | • Height                                | 0.35"           |
| • Environment                        | IP67     | • Width                                 | 0.87"           |
| <ul> <li>Cutting Interval</li> </ul> | 6"       | <ul> <li>Adhesive</li> </ul>            | 3M              |
| Maximum Run                          | 16 FT.   | <ul> <li>Warranty</li> </ul>            | 5 years         |
| <ul> <li>Certification</li> </ul>    | UL / ETL |                                         |                 |