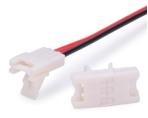

#### **ACCESSORIES**

LB55905 - Slim Couplings with Wire

LB55900 - Slim Starters

LB55813 - Clear Starters

LB55814 - Clear Couplings

LB55815 - Clear Couplings with Wire

LB55810 - Starter

LB55812 - Coupling