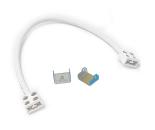

#### **ACCESSORIES**

LB55905 - Slim Couplings with Wire

LB55900 - Slim Starters

LB55813 - Clear Starters

LB55814 - Clear Couplings

LB55815 - Clear Couplings with Wire

LB55810 - Starter

LB55812 - Coupling