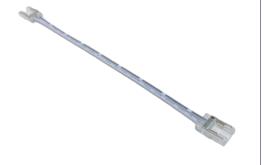

#### **ACCESSORIES**

LB55905 - Slim Couplings with Wire

LB55900 - Slim Starters

LB55813 - Clear Starters

LB55814 - Clear Couplings

LB55815 - Clear Couplings with Wire

LB55810 - Starter

LB55812 - Coupling