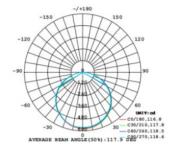

LB53251     | 16.4 ft IP20<br>100 ft IP65 (10 | IP20               | 4.4W/ft | 3500K      | 515lm     | 117lm/W  | 53mA/ft         |
| LB53252     |                                 | IP65 (16.4ft only) |         | 4000K      | 528lm     | 119lm/W  | 53mA/ft         |
| LB53253     |                                 |                    |         | 5000K      | 530lm     | 120lm/W  | 53mA/ft         |
| LB53249-100 |                                 |                    |         | 2700K      | 512lm     | 116lm/W  | 53mA/ft         |

LUMINOUS INTENSITY DISTRIBUTION DIAGRAM

#### \*CONTACT FOR STOCK CONFIGURATIONS

- Runs can not exceed 20 feet per home run
- Maximum driver distance of 20 feet before voltage drop (with 18 gage wire)

#### \* COMPATIBLE WITH ELECTRONIC DRIVER ONLY \*











# 72W 2835 SERIES

#### **ACCESSORIES**

LB55905 - Slim Couplings with Wire



LB55900 - Slim Starters



LB55813 - Clear Starters



LB55814 - Clear Couplings



LB55815 - Clear Couplings with Wire



LB55810 - Starter





LB55812 - Coupling