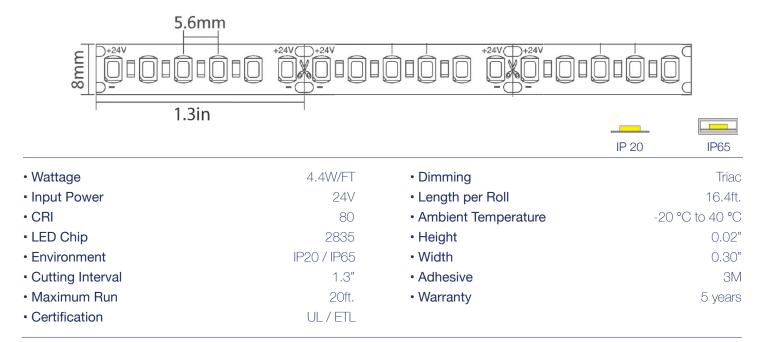

#### **ORDERING GUIDE**

- -

| Model       | Length (ft)                     | IP Rating          | Wattage | Color Temp | Lumens/ft | Efficacy | Forward Current |
|-------------|---------------------------------|--------------------|---------|------------|-----------|----------|-----------------|
| LB53250     |                                 |                    |         | 3000K      | 512lm     | 116lm/W  | 53mA/ft         |
| LB53251     | 16.4 ft IP20<br>100 ft IP65 (10 | IP20               | 4.4W/ft | 3500K      | 515lm     | 117lm/W  | 53mA/ft         |
| LB53252     |                                 | IP65 (16.4ft only) |         | 4000K      | 528lm     | 119lm/W  | 53mA/ft         |
| LB53253     |                                 |                    |         | 5000K      | 530lm     | 120lm/W  | 53mA/ft         |
| LB53249-100 |                                 |                    |         | 2700K      | 512lm     | 116lm/W  | 53mA/ft         |

#### \*CONTACT FOR STOCK CONFIGURATIONS

- Runs can not exceed 20 feet per home run
- Maximum driver distance of 20 feet before voltage drop (with 18 gage wire)