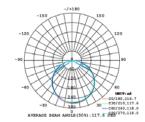

ted to fulfill the Light Blue USA promise to deliver the most elite illumination for your environment.



## ORDERING GUIDE

| Model                         | Length (ft) | IP Rating | Wattage | Color Temp              | Lumens/ft               | Efficacy                      |
|-------------------------------|-------------|-----------|---------|-------------------------|-------------------------|-------------------------------|
| LB53340<br>LB53342<br>LB53345 | 16.4 ft     | IP20      | 72W     | 3000K<br>3500K<br>4000K | 600lm<br>620lm<br>640lm | 136lm/W<br>140lm/W<br>145lm/W |

## **\*CONTACT FOR STOCK CONFIGURATIONS**

- Runs can not exceed 16.4 feet per home run
- Maximum driver distance of 20 feet before voltage drop (with 18 gage wire)

\* COMPATIBLE WITH ELECTRONIC DRIVER ONLY \*



LUMINOUS INTENSITY DISTRIBUTION DIAGRAM