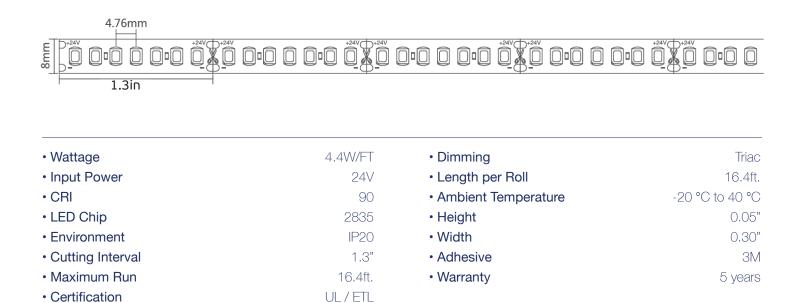

## ORDERING GUIDE

| Model                         | Length (ft) | IP Rating | Wattage | Color Temp              | Lumens/ft               | Efficacy                      |
|-------------------------------|-------------|-----------|---------|-------------------------|-------------------------|-------------------------------|
| LB53340<br>LB53342<br>LB53345 | 16.4 ft     | IP20      | 72W     | 3000K<br>3500K<br>4000K | 600lm<br>620lm<br>640lm | 136lm/W<br>140lm/W<br>145lm/W |

## **\*CONTACT FOR STOCK CONFIGURATIONS**

- Runs can not exceed 16.4 feet per home run
- Maximum driver distance of 20 feet before voltage drop (with 18 gage wire)

\* COMPATIBLE WITH ELECTRONIC DRIVER ONLY \*