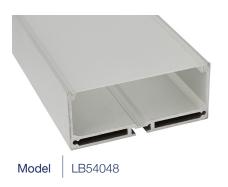

#### **AVAILABLE ACCESSORIES**

**End Cap** 

**ORDERING GUIDE** 

| Model              | Dimensions                                                 | Length | Application                      |
|--------------------|------------------------------------------------------------|--------|----------------------------------|
| LB54047<br>LB54048 | 3.54" x 1.26" (90mm x 32mm)<br>2.95" x 1.26" (75mm x 32mm) | 8 FT.  | Recessed Surface Mount/Suspended |

#### **FEATURES**

Anodized silver aluminum extrusion profile for both recessed and surface mount LED lighting projects.

### PERFECT SHIELD FOR LED STRIPS

Aircraft grade aluminum allows for optimal heat dissipation, providing great protection for delicate LED strip lights. Not only do the aluminum channel systems dissipate the heat produced by LEDs, but the end caps protect the extrusion from dust and other undesirable elements. The mounting clips guarantees easy and secure application of the extrusion to any desired surface.