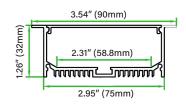

#### **AVAILABLE ACCESSORIES**

**End Cap** 

**ORDERING GUIDE** 

| Model              | Dimensions                                                 | Length | Application                      |
|--------------------|------------------------------------------------------------|--------|----------------------------------|
| LB54047<br>LB54048 | 3.54" x 1.26" (90mm x 32mm)<br>2.95" x 1.26" (75mm x 32mm) | 8 FT.  | Recessed Surface Mount/Suspended |