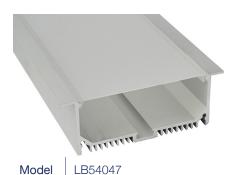

#### **AVAILABLE ACCESSORIES**

**End Cap** 

**ORDERING GUIDE** 

| Model              | Dimensions                                                 | Length | Application                      |
|--------------------|------------------------------------------------------------|--------|----------------------------------|
| LB54047<br>LB54048 | 3.54" x 1.26" (90mm x 32mm)<br>2.95" x 1.26" (75mm x 32mm) | 8 FT.  | Recessed Surface Mount/Suspended |

#### **FEATURES**

Anodized silver aluminum extrusion profile for both recessed and surface mount LED lighting projects.