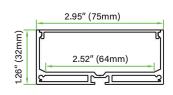

#### **AVAILABLE ACCESSORIES**

**End Cap** 

**ORDERING GUIDE** 

| Model              | Dimensions                                                 | Length | Application                      |
|--------------------|------------------------------------------------------------|--------|----------------------------------|
| LB54047<br>LB54048 | 3.54" x 1.26" (90mm x 32mm)<br>2.95" x 1.26" (75mm x 32mm) | 8 FT.  | Recessed Surface Mount/Suspended |