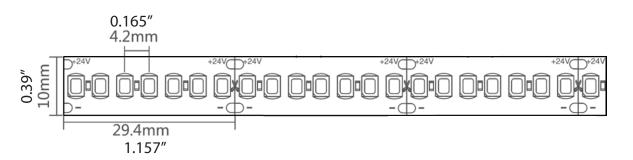

| • Wattage        | 4.5W/FT                           | <ul> <li>Certification</li> </ul> | UL / ETL        |
|------------------|-----------------------------------|-----------------------------------|-----------------|
| Input Power      | 24V                               | • Dimming                         | Triac           |
| • CRI            | 90                                | • Length per Roll                 | 16.4ft.         |
| • LED Chip       | 2835                              | Ambient Temperature               | -20 °C to 40 °C |
| Environment      | IP20 / IP65                       | • Height                          | 0.02" x 0.39"   |
| Cutting Interval | 1.157″                            | • Width                           | 0.30″           |
| • Maximum Run    | 16.4ft.                           | Adhesive                          | 3M              |
| • CCT            | 2700K, 3000K, 3500K, 4000K, 5000K | • Warranty                        | 5 years         |
|                  |                                   |                                   |                 |

#### ORDERING GUIDE

| Model                                               | Length (ft) | Wattage | Color Temp                                | Lumens/ft                                 | Efficacy                                            | IP Rating                      |
|-----------------------------------------------------|-------------|---------|-------------------------------------------|-------------------------------------------|-----------------------------------------------------|--------------------------------|
| LB53400<br>LB53401<br>LB53402<br>LB53403<br>LB53404 | 16.4 ft     | 4.5W/ft | 2700K<br>3000K<br>3500K<br>4000K<br>5000K | 585lm<br>589lm<br>592lm<br>607lm<br>610lm | 130lm/W<br>131lm/W<br>132lm/W<br>134lm/W<br>135lm/W | IP20 (Leave blank)<br>IP65 (W) |