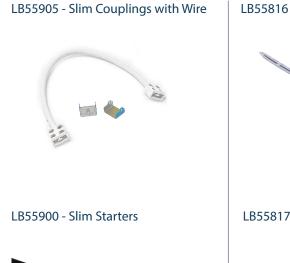

### ACCESSORIES

LB55816 -10mm Clear Starters

2

LBUSA

LB55817 -10mm Clear Couplings

LB55818 -10mm Clear Couplings with Wire

LB55820 - 10mm Starter LB55821 - 10mm Coupling with Wire

LB55822 - 10mm Coupling