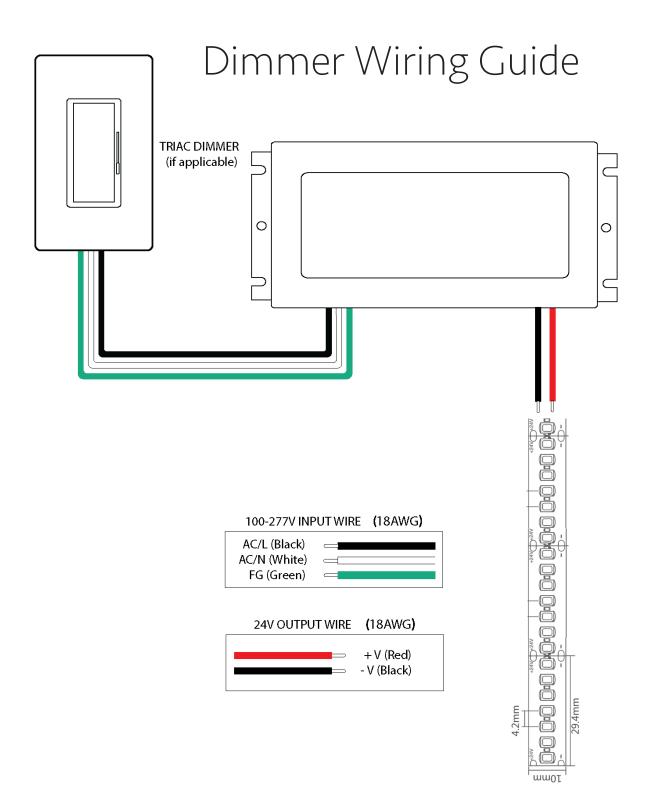

| • Wattage        | 4.5W/FT                           | <ul> <li>Certification</li> </ul> | UL / ETL        |
|------------------|-----------------------------------|-----------------------------------|-----------------|
| Input Power      | 24V                               | • Dimming                         | Triac           |
| • CRI            | 90                                | • Length per Roll                 | 16.4ft.         |
| • LED Chip       | 2835                              | Ambient Temperature               | -20 °C to 40 °C |
| Environment      | IP20 / IP65                       | • Height                          | 0.02" x 0.39"   |
| Cutting Interval | 1.157″                            | • Width                           | 0.30″           |
| • Maximum Run    | 16.4ft.                           | Adhesive                          | 3M              |
| • CCT            | 2700K, 3000K, 3500K, 4000K, 5000K | • Warranty                        | 5 years         |
|                  |                                   |                                   |                 |

#### ORDERING GUIDE

| Model                                               | Length (ft) | Wattage | Color Temp                                | Lumens/ft                                 | Efficacy                                            | IP Rating                      |
|-----------------------------------------------------|-------------|---------|-------------------------------------------|-------------------------------------------|-----------------------------------------------------|--------------------------------|
| LB53400<br>LB53401<br>LB53402<br>LB53403<br>LB53404 | 16.4 ft     | 4.5W/ft | 2700K<br>3000K<br>3500K<br>4000K<br>5000K | 585lm<br>589lm<br>592lm<br>607lm<br>610lm | 130lm/W<br>131lm/W<br>132lm/W<br>134lm/W<br>135lm/W | IP20 (Leave blank)<br>IP65 (W) |

#### \* COMPATIBLE WITH ELECTRONIC DRIVER ONLY \*

PREPARED BY:

PROJECT:

TYPE: