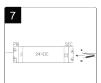

Solder the cables to the soldering tags

Heat the shrink tubing so Remove the protective paper from the back of the that it forms a tight seal LED strip

Check the LED strip lights. Connect the fittings to the LED transformer in parallel