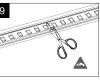

### CONSTRUCTION

Use scissors to cut the strip in the designated places for cutting

Solder the power cable to the end of the protection place

Apply an appropriate amount of silicone glue inside the protective cover

After applying an adequate amount of silicone glue, wait 24 hours, in order to guarantee it is totally dried

Before soldering, insert the silicone cap onto the power cable

Use scissors to cut the strip in the designated places for cutting