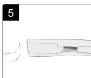

#### SOLDERING

Turn off the power supply

2

Cutting the LED strip evenly to the correct length. Pull the shrink tubing over the LED strip

Carefully remove the transparent cover so that the soldering tags are revealed

Solder the cables to the soldering tags

Heat the shrink tubing so Remove the protective paper from the back of the that it forms a tight seal LED strip

Check the LED strip lights. Connect the fittings to the LED transformer in parallel