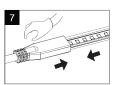

Solder the cables to the soldering tags

Heat the shrink tubing so Remove the protective paper from the back of the that it forms a tight seal LED strip

Check the LED strip lights. Connect the fittings to the LED transformer in parallel