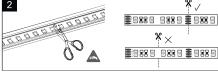

#### SOLDERING

Turn off the power supply

2

Cutting the LED strip evenly to the correct length. Pull the shrink tubing over the LED strip

Carefully remove the transparent cover so that the soldering tags are revealed

### CONSTRUCTION

Use scissors to cut the strip in the designated places for cutting

Solder the power cable to the end of the protection place

Apply an appropriate amount of silicone glue inside the protective cover

After applying an adequate amount of silicone glue, wait 24 hours, in order to guarantee it is totally dried

Before soldering, insert the silicone cap onto the power cable

Use scissors to cut the strip in the designated places for cutting