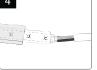

#### SOLDERING

Turn off the power supply

2

Cutting the LED strip evenly to the correct length. Pull the shrink tubing over the LED strip

Carefully remove the transparent cover so that the soldering tags are revealed