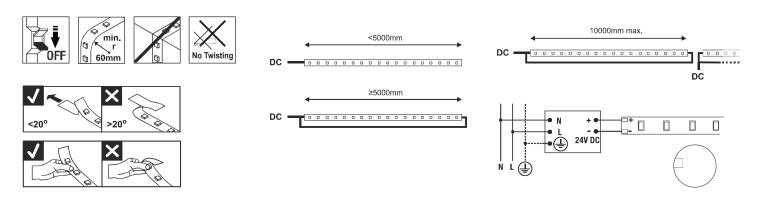

#### WIRE CONNECTION

#### SOLDERING

Turn off the power supply

2

Cutting the LED strip evenly to the correct length. Pull the shrink tubing over the LED strip

Carefully remove the transparent cover so that the soldering tags are revealed

Solder the cables to the soldering tags

Heat the shrink tubing so Remove the protective paper from the back of the that it forms a tight seal LED strip

Check the LED strip lights. Connect the fittings to the LED transformer in parallel