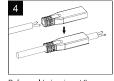

#### SOLDERING

Turn off the power supply

2

Cutting the LED strip evenly to the correct length. Pull the shrink tubing over the LED strip

Carefully remove the transparent cover so that the soldering tags are revealed

Solder the cables to the soldering tags

Heat the shrink tubing so Remove the protective paper from the back of the that it forms a tight seal LED strip

Check the LED strip lights. Connect the fittings to the LED transformer in parallel