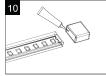

**`**% √

Pull the protective cover forward to ensure good insulation

amount of silicone, wait 24 hours, in order to guarantee it is dried

Use a blade to cut the excess part of the silicone tube, which covers the led strip

After applying an adequate amount of silicone glue, wait 24 hours, in order to guarantee it is totally dried

Before soldering, insert the silicone cap onto the power cable

Use scissors to cut the strip in the designated places for cutting

Apply an appropriate amount of silicone inside the protective cap

CONSTRUCTION