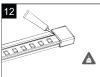

### The LED Strip can be fixed to a wall or directly to the ceiling by using the mounting accessories sold seperately. / <del>8118 1 8 ( 8118 1 8</del> $\square$ PARAPAP · Easy installation with double adhesive tape Mounted surface Minimum bending diameter is 6cm(2.36in)