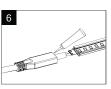

Solder the cables to the soldering tags

Heat the shrink tubing so Remove the protective paper from the back of the that it forms a tight seal LED strip

Check the LED strip lights. Connect the fittings to the LED transformer in parallel