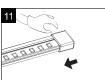

### The LED Strip can be fixed to a wall or directly to the ceiling by using the mounting accessories sold seperately. / <del>8118 1 8 ( 8118 1 8</del> $\square$ PARAPAP · Easy installation with double adhesive tape Mounted surface Minimum bending diameter is 6cm(2.36in)