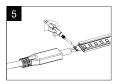

Solder the cables to the soldering tags

Heat the shrink tubing so Remove the protective paper from the back of the that it forms a tight seal LED strip

Check the LED strip lights. Connect the fittings to the LED transformer in parallel