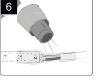

Solder the cables to the soldering tags

Heat the shrink tubing so Remove the protective paper from the back of the that it forms a tight seal LED strip

Check the LED strip lights. Connect the fittings to the LED transformer in parallel