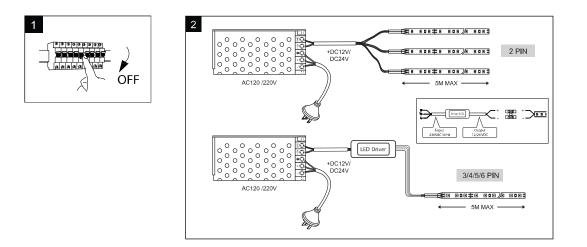

#### SOLDERING

Turn off the power supply

2

Cutting the LED strip evenly to the correct length. Pull the shrink tubing over the LED strip

Carefully remove the transparent cover so that the soldering tags are revealed

Solder the cables to the soldering tags

Heat the shrink tubing so Remove the protective paper from the back of the that it forms a tight seal LED strip

Check the LED strip lights. Connect the fittings to the LED transformer in parallel