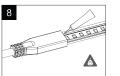

### CONSTRUCTION

Use scissors to cut the strip in the designated places for cutting

Solder the power cable to the end of the protection place

Apply an appropriate amount of silicone glue inside the protective cover

**`**% √

Pull the protective cover forward to ensure good insulation

amount of silicone, wait 24 hours, in order to guarantee it is dried

Use a blade to cut the excess part of the silicone tube, which covers the led strip