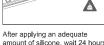

**`**% √

Pull the protective cover forward to ensure good insulation

amount of silicone, wait 24 hours, in order to guarantee it is dried

Use a blade to cut the excess part of the silicone tube, which covers the led strip

After applying an adequate amount of silicone glue, wait 24 hours, in order to guarantee it is totally dried

Before soldering, insert the silicone cap onto the power cable

Use scissors to cut the strip in the designated places for cutting