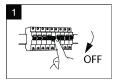

#### SOLDERING

Turn off the power supply

2

Cutting the LED strip evenly to the correct length. Pull the shrink tubing over the LED strip

Carefully remove the transparent cover so that the soldering tags are revealed