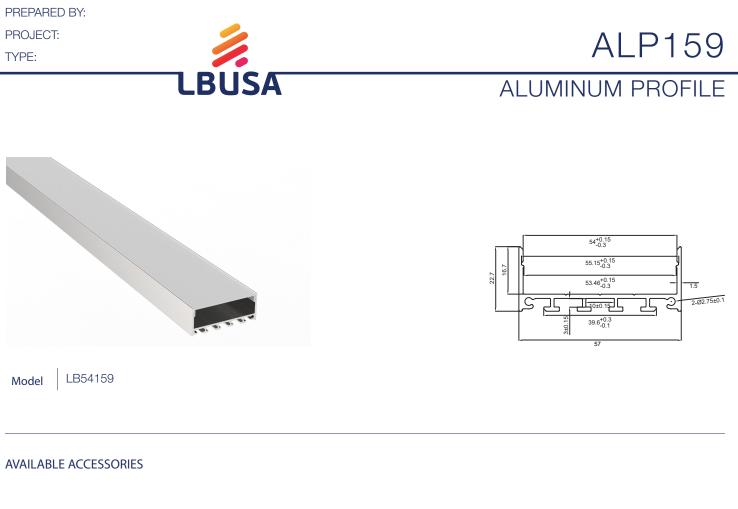

## **ORDERING GUIDE**

| Model   | Dimensions    | Length  | Application                  |
|---------|---------------|---------|------------------------------|
| LB54159 | 2.24" x 0.89" | 9.8 FT. | Recessed / Surface / Pendant |
|         |               |         |                              |

## FEATURES

Anodized silver trimless aluminum extrusion profile for recessed LED lighting projects.

## PERFECT SHIELD FOR LED STRIPS

Aircraft grade aluminum allows for optimal heat dissipation, providing great protection for delicate LED strip lights. Not only do the aluminum channel systems dissipate the heat produced by LEDs, but the end caps protect the extrusion from dust and other undesirable elements. The mounting clips guarantees easy and secure application of the extrusion to any desired surface. SPOT-FREE NEON EFFECT