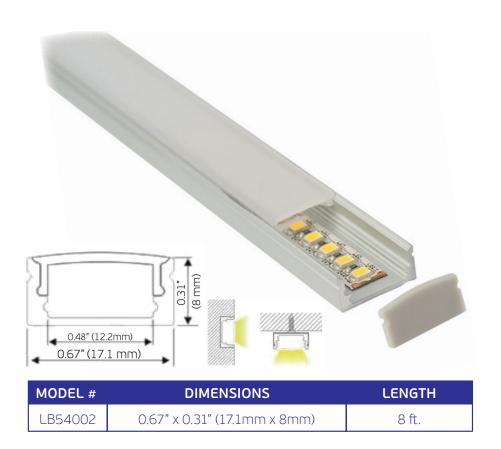

## ALPO02 Surface Mounted

## Aluminum LED Profile

**PRODUCT FEATURES:** U-shape anodized silver aluminum extrusion profile for both recessed and surface mount LED lighting projects.

**PERFECT SHIELD FOR LED STRIPS:** Aircraft grade aluminum, dissipation, providing great protection for delicate LED strip lights. Not only do aluminum channel systems dissipate the heat produced by LEDs, but the end caps protect the extrusion from dust and other undesirable elements. The mounting bracket guarantees easy and secure mounting of the extrusion to a desired surface.

**SPOT-FREE NEON EFFECT:** Different covers (opal matte, semi-clear, diffused and clear) provide a well diffused light that is comparable to neon effect, rending a softer, more uniform light.