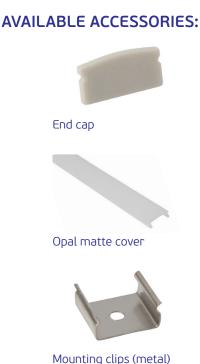

## Aluminum LED Profile

**PRODUCT FEATURES:** U-shape anodized silver aluminum extrusion profile for both recessed and surface mount LED lighting projects.

**PERFECT SHIELD FOR LED STRIPS:** Aircraft grade aluminum, dissipation, providing great protection for delicate LED strip lights. Not only do aluminum channel systems dissipate the heat produced by LEDs, but the end caps protect the extrusion from dust and other undesirable elements. The mounting bracket guarantees easy and secure mounting of the extrusion to a desired surface.

**SPOT-FREE NEON EFFECT:** Different covers (opal matte, semi-clear, diffused and clear) provide a well diffused light that is comparable to neon effect, rending a softer, more uniform light.