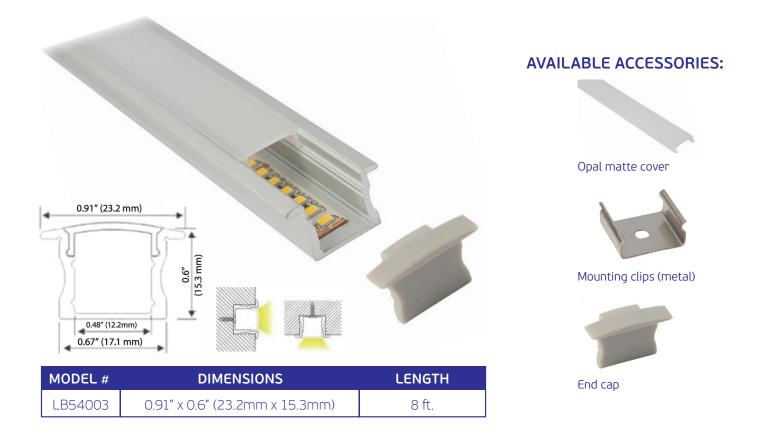

## ALPOO3 Recessed

## Aluminum LED Profile

**PRODUCT FEATURES:** U-shape anodized silver aluminum extrusion profile for both recessed and surface mount LED lighting projects.

**PERFECT SHIELD FOR LED STRIPS:** Aircraft grade aluminum, dissipation, providing great protection for delicate LED strip lights. Not only do aluminum channel systems dissipate the heat produced by LEDs, but the end caps protect the extrusion from dust and other undesirable elements. The mounting bracket guarantees easy and secure mounting of the extrusion to a desired surface.

**SPOT-FREE NEON EFFECT:** Different covers (opal matte, semi-clear, diffused and clear) provide a well diffused light that is comparable to neon effect, rending a softer, more uniform light.

186 Van Dyke Street - Brooklyn, NY 11231www.lightblueusa.com718-475-2515